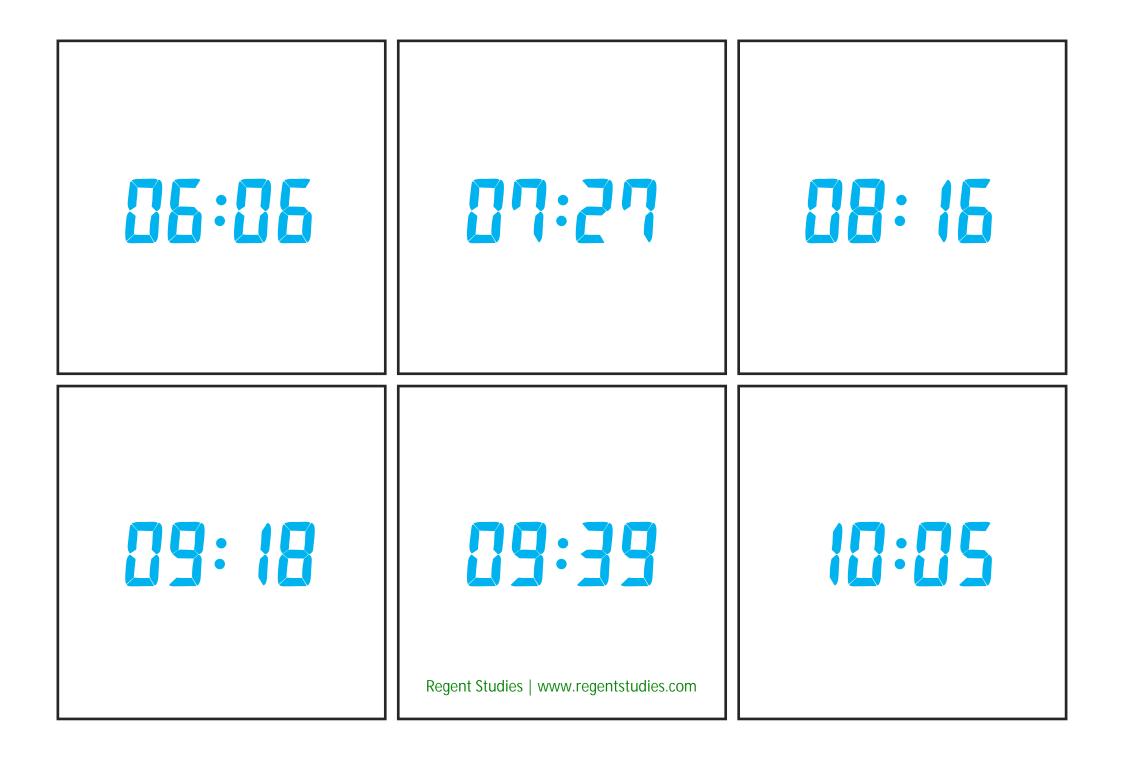

| six minutes past six<br>in the morning          | twenty-seven<br>minutes past seven<br>in the morning | sixteen minutes<br>past eight in<br>the morning |
|-------------------------------------------------|------------------------------------------------------|-------------------------------------------------|
| eighteen minutes<br>past nine in<br>the morning | twenty-one<br>minutes to ten in<br>the morning       | five past ten<br>in the morning                 |