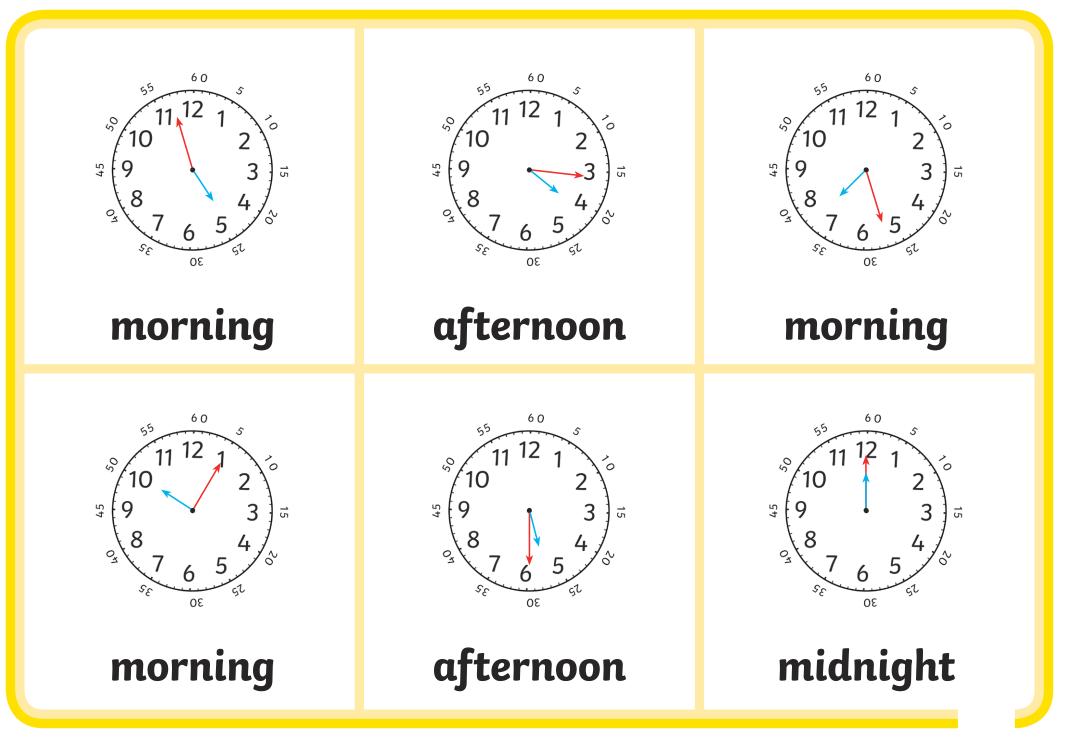

## Time Bingo Checklist

| Time           | $\checkmark$ | Time       | $\checkmark$ |
|----------------|--------------|------------|--------------|
| 12:00 midnight |              | 12:00 noon |              |
| 1:40 a.m.      |              | 1:04 p.m.  |              |
| 3:25 a.m.      |              | 1:50 p.m.  |              |
| 4:57 a.m.      |              | 2:22 p.m   |              |
| 5:15 a.m.      |              | 3:10 p.m.  |              |
| 5:30 a.m.      |              | 3:45 p.m.  |              |
| 6:06 a.m.      |              | 4:16 p.m.  |              |
| 7:27 a.m.      |              | 5:30 p.m.  |              |
| 8:16 a.m.      |              | 6:06 p.m.  |              |
| 9:18 a.m.      |              | 7:15 p.m.  |              |
| 9:39 a.m.      |              | 8:29 p.m.  |              |
| 10:05 a.m.     |              | 9:15 p.m.  |              |
| 10:26 a.m.     |              | 10:40 p.m. |              |
| 11:21 a.m.     |              | 11:21 p.m. |              |
| 11:45 a.m.     |              | 11:50 p.m. |              |

## **Time Bingo Checklist**

| Time           | $\checkmark$ | Time       | $\checkmark$ |
|----------------|--------------|------------|--------------|
| 12:00 midnight |              | 12:00 noon |              |
| 1:40 a.m.      |              | 1:04 p.m.  |              |
| 3:25 a.m.      |              | 1:50 p.m.  |              |
| 4:57 a.m.      |              | 2:22 p.m   |              |
| 5:15 a.m.      |              | 3:10 p.m.  |              |
| 5:30 a.m.      |              | 3:45 p.m.  |              |
| 6:06 a.m.      |              | 4:16 p.m.  |              |
| 7:27 a.m.      |              | 5:30 p.m.  |              |
| 8:16 a.m.      |              | 6:06 p.m.  |              |
| 9:18 a.m.      |              | 7:15 p.m.  |              |
| 9:39 a.m.      |              | 8:29 p.m.  |              |
| 10:05 a.m.     |              | 9:15 p.m.  |              |
| 10:26 a.m.     |              | 10:40 p.m. |              |
| 11:21 a.m.     |              | 11:21 p.m. |              |
| 11:45 a.m.     |              | 11:50 p.m. |              |