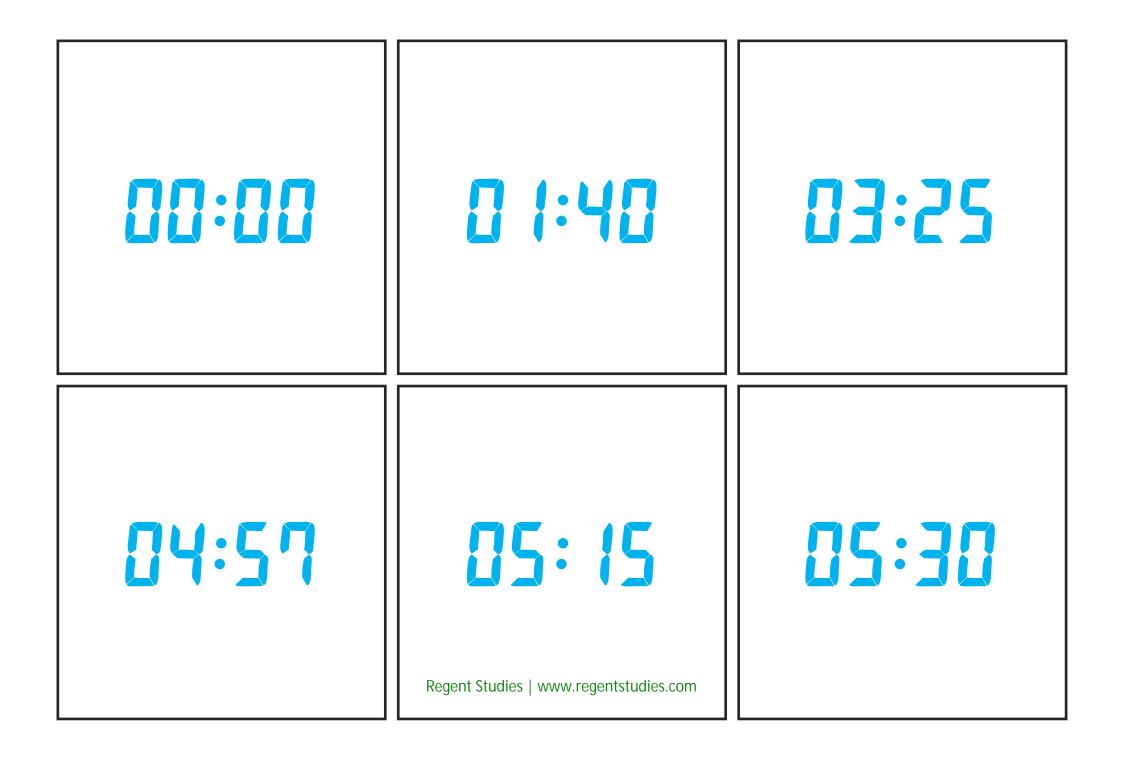

| midnight            | twenty to two in<br>the morning | twenty-five<br>past three in<br>the morning |
|---------------------|---------------------------------|---------------------------------------------|
| three minutes to    | quarter past five in            | half past five                              |
| five in the morning | the morning                     | in the morning                              |