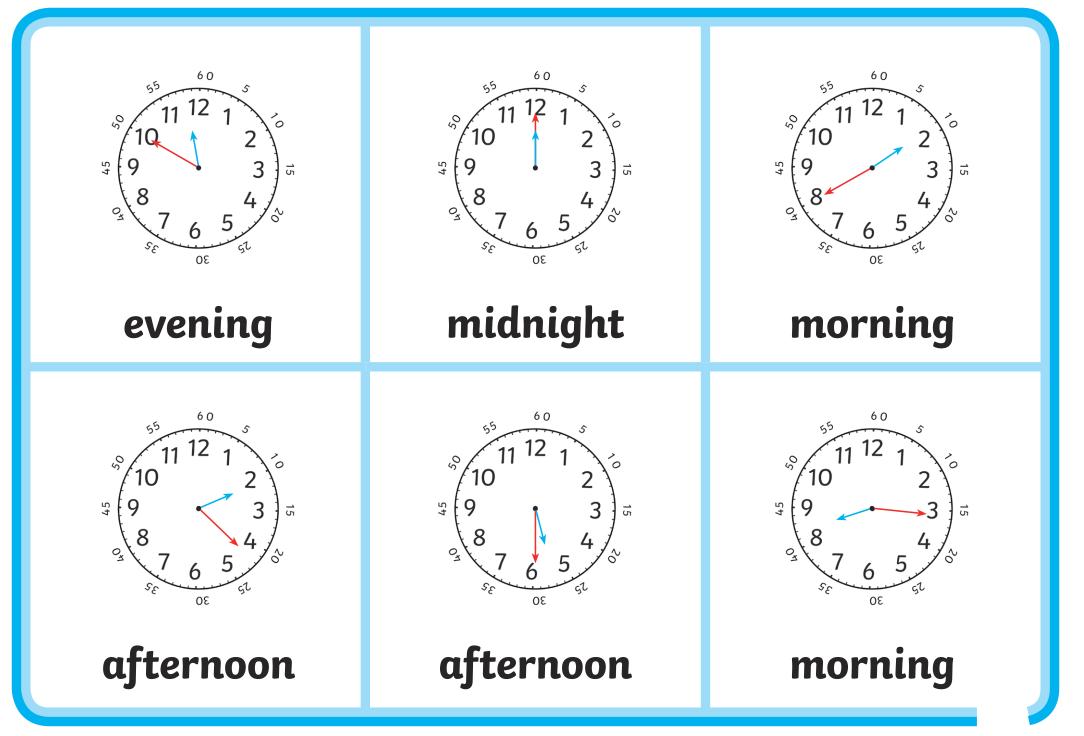

## Time Bingo Checklist

| Time           | $\checkmark$ | Time       | $\checkmark$ |
|----------------|--------------|------------|--------------|
| 12:00 midnight |              | 12:00 noon |              |
| 1:40 a.m.      |              | 1:04 p.m.  |              |
| 3:25 a.m.      |              | 1:50 p.m.  |              |
| 4:57 a.m.      |              | 2:22 p.m   |              |
| 5:15 a.m.      |              | 3:10 p.m.  |              |
| 5:30 a.m.      |              | 3:45 p.m.  |              |
| 6:06 a.m.      |              | 4:16 p.m.  |              |
| 7:27 a.m.      |              | 5:30 p.m.  |              |
| 8:16 a.m.      |              | 6:06 p.m.  |              |
| 9:18 a.m.      |              | 7:15 p.m.  |              |
| 9:39 a.m.      |              | 8:29 p.m.  |              |
| 10:05 a.m.     |              | 9:15 p.m.  |              |
| 10:26 a.m.     |              | 10:40 p.m. |              |
| 11:21 a.m.     |              | 11:21 p.m. |              |
| 11:45 a.m.     |              | 11:50 p.m. |              |

## **Time Bingo Checklist**

| Time           | $\checkmark$ | Time       | $\checkmark$ |
|----------------|--------------|------------|--------------|
| 12:00 midnight |              | 12:00 noon |              |
| 1:40 a.m.      |              | 1:04 p.m.  |              |
| 3:25 a.m.      |              | 1:50 p.m.  |              |
| 4:57 a.m.      |              | 2:22 p.m   |              |
| 5:15 a.m.      |              | 3:10 p.m.  |              |
| 5:30 a.m.      |              | 3:45 p.m.  |              |
| 6:06 a.m.      |              | 4:16 p.m.  |              |
| 7:27 a.m.      |              | 5:30 p.m.  |              |
| 8:16 a.m.      |              | 6:06 p.m.  |              |
| 9:18 a.m.      |              | 7:15 p.m.  |              |
| 9:39 a.m.      |              | 8:29 p.m.  |              |
| 10:05 a.m.     |              | 9:15 p.m.  |              |
| 10:26 a.m.     |              | 10:40 p.m. |              |
| 11:21 a.m.     |              | 11:21 p.m. |              |
| 11:45 a.m.     |              | 11:50 p.m. |              |