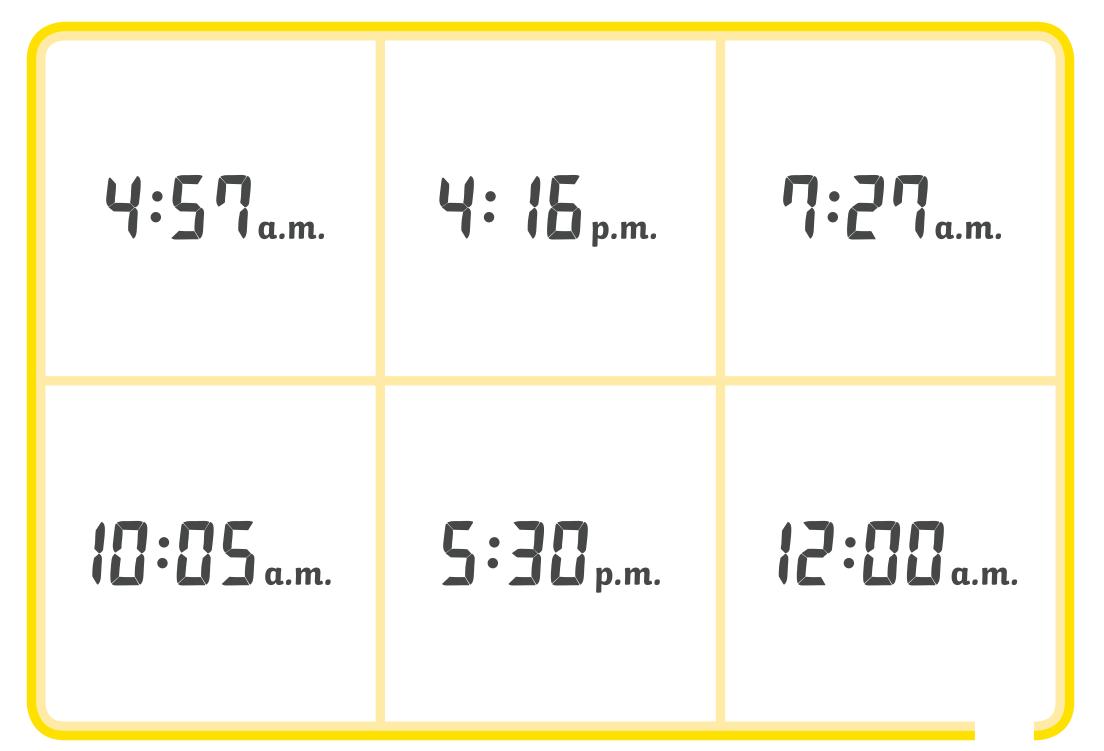

## Time Bingo Checklist

| Time           | $\checkmark$ | Time       | $\checkmark$ |
|----------------|--------------|------------|--------------|
| 12:00 midnight |              | 12:00 noon |              |
| 1:40 a.m.      |              | 1:04 p.m.  |              |
| 3:25 a.m.      |              | 1:50 p.m.  |              |
| 4:57 a.m.      |              | 2:22 p.m   |              |
| 5:15 a.m.      |              | 3:10 p.m.  |              |
| 5:30 a.m.      |              | 3:45 p.m.  |              |
| 6:06 a.m.      |              | 4:16 p.m.  |              |
| 7:27 a.m.      |              | 5:30 p.m.  |              |
| 8:16 a.m.      |              | 6:06 p.m.  |              |
| 9:18 a.m.      |              | 7:15 p.m.  |              |
| 9:39 a.m.      |              | 8:29 p.m.  |              |
| 10:05 a.m.     |              | 9:15 p.m.  |              |
| 10:26 a.m.     |              | 10:40 p.m. |              |
| 11:21 a.m.     |              | 11:21 p.m. |              |
| 11:45 a.m.     |              | 11:50 p.m. |              |

## **Time Bingo Checklist**

| Time           | $\checkmark$ | Time       | $\checkmark$ |
|----------------|--------------|------------|--------------|
| 12:00 midnight |              | 12:00 noon |              |
| 1:40 a.m.      |              | 1:04 p.m.  |              |
| 3:25 a.m.      |              | 1:50 p.m.  |              |
| 4:57 a.m.      |              | 2:22 p.m   |              |
| 5:15 a.m.      |              | 3:10 p.m.  |              |
| 5:30 a.m.      |              | 3:45 p.m.  |              |
| 6:06 a.m.      |              | 4:16 p.m.  |              |
| 7:27 a.m.      |              | 5:30 p.m.  |              |
| 8:16 a.m.      |              | 6:06 p.m.  |              |
| 9:18 a.m.      |              | 7:15 p.m.  |              |
| 9:39 a.m.      |              | 8:29 p.m.  |              |
| 10:05 a.m.     |              | 9:15 p.m.  |              |
| 10:26 a.m.     |              | 10:40 p.m. |              |
| 11:21 a.m.     |              | 11:21 p.m. |              |
| 11:45 a.m.     |              | 11:50 p.m. |              |