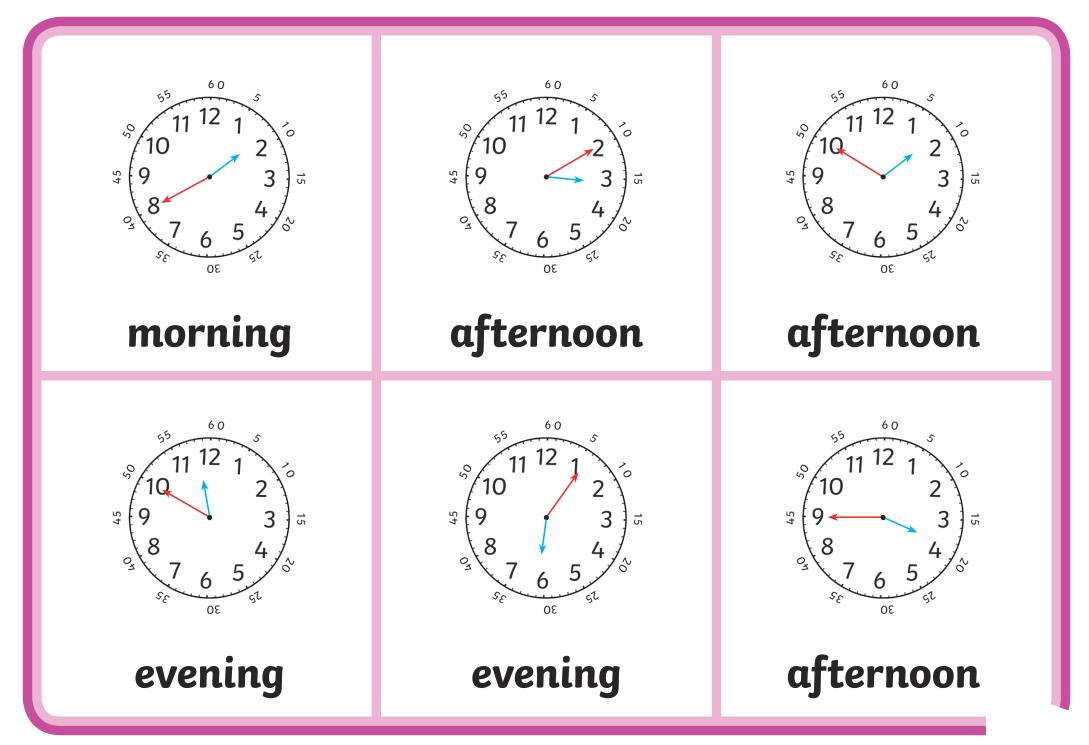

## Time Bingo Checklist

| Time           | $\checkmark$ | Time       | $\checkmark$ |
|----------------|--------------|------------|--------------|
| 12:00 midnight |              | 12:00 noon |              |
| 1:40 a.m.      |              | 1:04 p.m.  |              |
| 3:25 a.m.      |              | 1:50 p.m.  |              |
| 4:57 a.m.      |              | 2:22 p.m   |              |
| 5:15 a.m.      |              | 3:10 p.m.  |              |
| 5:30 a.m.      |              | 3:45 p.m.  |              |
| 6:06 a.m.      |              | 4:16 p.m.  |              |
| 7:27 a.m.      |              | 5:30 p.m.  |              |
| 8:16 a.m.      |              | 6:06 p.m.  |              |
| 9:18 a.m.      |              | 7:15 p.m.  |              |
| 9:39 a.m.      |              | 8:29 p.m.  |              |
| 10:05 a.m.     |              | 9:15 p.m.  |              |
| 10:26 a.m.     |              | 10:40 p.m. |              |
| 11:21 a.m.     |              | 11:21 p.m. |              |
| 11:45 a.m.     |              | 11:50 p.m. |              |

## **Time Bingo Checklist**

| Time           | $\checkmark$ | Time       | $\checkmark$ |
|----------------|--------------|------------|--------------|
| 12:00 midnight |              | 12:00 noon |              |
| 1:40 a.m.      |              | 1:04 p.m.  |              |
| 3:25 a.m.      |              | 1:50 p.m.  |              |
| 4:57 a.m.      |              | 2:22 p.m   |              |
| 5:15 a.m.      |              | 3:10 p.m.  |              |
| 5:30 a.m.      |              | 3:45 p.m.  |              |
| 6:06 a.m.      |              | 4:16 p.m.  |              |
| 7:27 a.m.      |              | 5:30 p.m.  |              |
| 8:16 a.m.      |              | 6:06 p.m.  |              |
| 9:18 a.m.      |              | 7:15 p.m.  |              |
| 9:39 a.m.      |              | 8:29 p.m.  |              |
| 10:05 a.m.     |              | 9:15 p.m.  |              |
| 10:26 a.m.     |              | 10:40 p.m. |              |
| 11:21 a.m.     |              | 11:21 p.m. |              |
| 11:45 a.m.     |              | 11:50 p.m. |              |