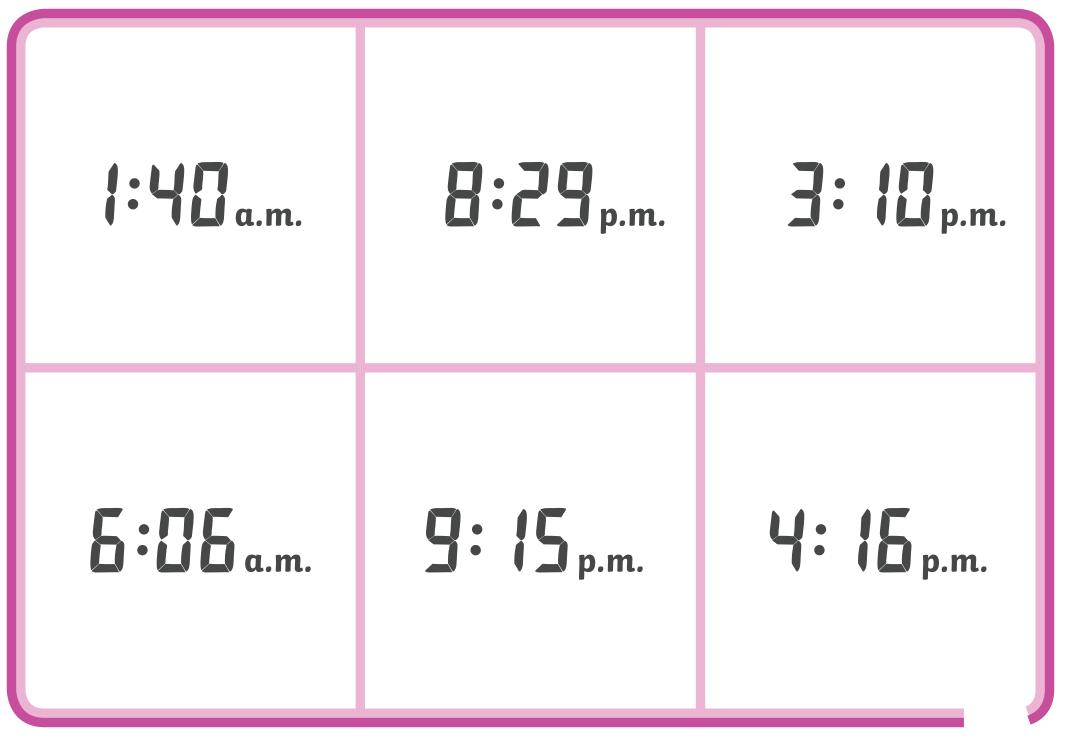

## Time Bingo Checklist

| Time           | $\checkmark$ | Time       | $\checkmark$ |
|----------------|--------------|------------|--------------|
| 12:00 midnight |              | 12:00 noon |              |
| 1:40 a.m.      |              | 1:04 p.m.  |              |
| 3:25 a.m.      |              | 1:50 p.m.  |              |
| 4:57 a.m.      |              | 2:22 p.m   |              |
| 5:15 a.m.      |              | 3:10 p.m.  |              |
| 5:30 a.m.      |              | 3:45 p.m.  |              |
| 6:06 a.m.      |              | 4:16 p.m.  |              |
| 7:27 a.m.      |              | 5:30 p.m.  |              |
| 8:16 a.m.      |              | 6:06 p.m.  |              |
| 9:18 a.m.      |              | 7:15 p.m.  |              |
| 9:39 a.m.      |              | 8:29 p.m.  |              |
| 10:05 a.m.     |              | 9:15 p.m.  |              |
| 10:26 a.m.     |              | 10:40 p.m. |              |
| 11:21 a.m.     |              | 11:21 p.m. |              |
| 11:45 a.m.     |              | 11:50 p.m. |              |

## **Time Bingo Checklist**

| Time           | $\checkmark$ | Time       | $\checkmark$ |
|----------------|--------------|------------|--------------|
| 12:00 midnight |              | 12:00 noon |              |
| 1:40 a.m.      |              | 1:04 p.m.  |              |
| 3:25 a.m.      |              | 1:50 p.m.  |              |
| 4:57 a.m.      |              | 2:22 p.m   |              |
| 5:15 a.m.      |              | 3:10 p.m.  |              |
| 5:30 a.m.      |              | 3:45 p.m.  |              |
| 6:06 a.m.      |              | 4:16 p.m.  |              |
| 7:27 a.m.      |              | 5:30 p.m.  |              |
| 8:16 a.m.      |              | 6:06 p.m.  |              |
| 9:18 a.m.      |              | 7:15 p.m.  |              |
| 9:39 a.m.      |              | 8:29 p.m.  |              |
| 10:05 a.m.     |              | 9:15 p.m.  |              |
| 10:26 a.m.     |              | 10:40 p.m. |              |
| 11:21 a.m.     |              | 11:21 p.m. |              |
| 11:45 a.m.     |              | 11:50 p.m. |              |