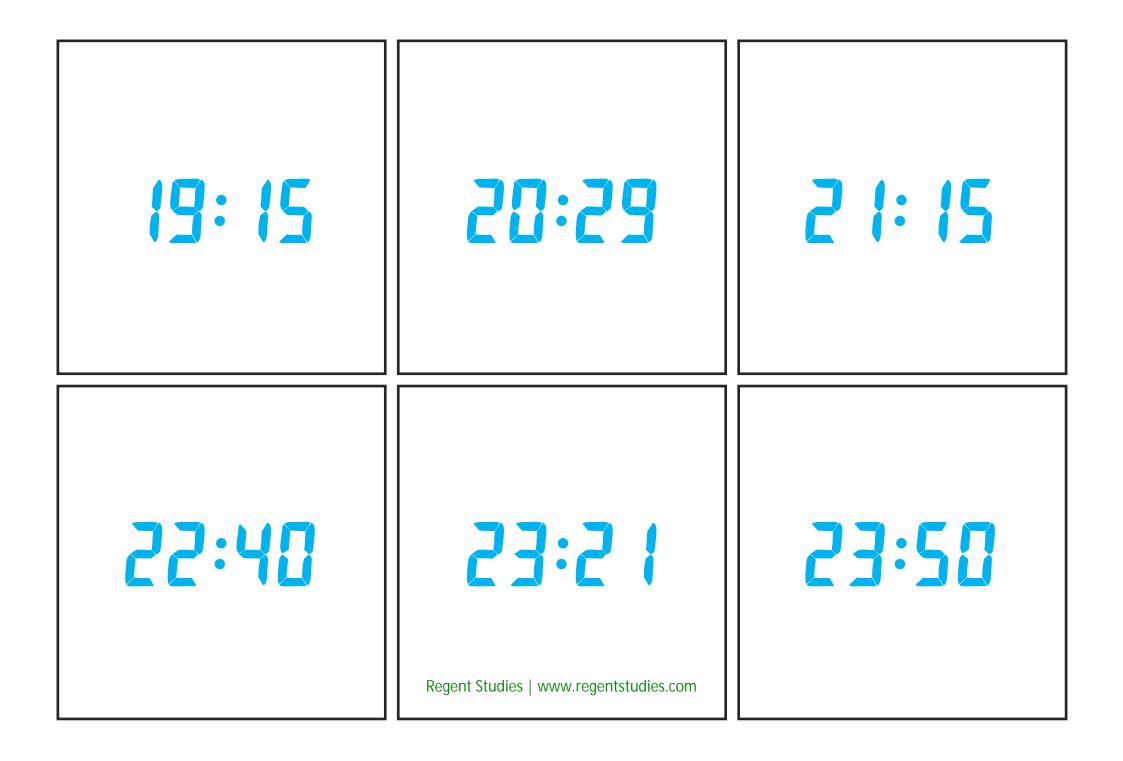

## Time Bingo Checklist

| Time           | $\checkmark$ | Time       | $\checkmark$ |
|----------------|--------------|------------|--------------|
| 12:00 midnight |              | 12:00 noon |              |
| 1:40 a.m.      |              | 1:04 p.m.  |              |
| 3:25 a.m.      |              | 1:50 p.m.  |              |
| 4:57 a.m.      |              | 2:22 p.m   |              |
| 5:15 a.m.      |              | 3:10 p.m.  |              |
| 5:30 a.m.      |              | 3:45 p.m.  |              |
| 6:06 a.m.      |              | 4:16 p.m.  |              |
| 7:27 a.m.      |              | 5:30 p.m.  |              |
| 8:16 a.m.      |              | 6:06 p.m.  |              |
| 9:18 a.m.      |              | 7:15 p.m.  |              |
| 9:39 a.m.      |              | 8:29 p.m.  |              |
| 10:05 a.m.     |              | 9:15 p.m.  |              |
| 10:26 a.m.     |              | 10:40 p.m. |              |
| 11:21 a.m.     |              | 11:21 p.m. |              |
| 11:45 a.m.     |              | 11:50 p.m. |              |

## **Time Bingo Checklist**

| Time           | $\checkmark$ | Time       | $\checkmark$ |
|----------------|--------------|------------|--------------|
| 12:00 midnight |              | 12:00 noon |              |
| 1:40 a.m.      |              | 1:04 p.m.  |              |
| 3:25 a.m.      |              | 1:50 p.m.  |              |
| 4:57 a.m.      |              | 2:22 p.m   |              |
| 5:15 a.m.      |              | 3:10 p.m.  |              |
| 5:30 a.m.      |              | 3:45 p.m.  |              |
| 6:06 a.m.      |              | 4:16 p.m.  |              |
| 7:27 a.m.      |              | 5:30 p.m.  |              |
| 8:16 a.m.      |              | 6:06 p.m.  |              |
| 9:18 a.m.      |              | 7:15 p.m.  |              |
| 9:39 a.m.      |              | 8:29 p.m.  |              |
| 10:05 a.m.     |              | 9:15 p.m.  |              |
| 10:26 a.m.     |              | 10:40 p.m. |              |
| 11:21 a.m.     |              | 11:21 p.m. |              |
| 11:45 a.m.     |              | 11:50 p.m. |              |

| quarter past seven<br>in the evening | twenty-nine<br>minutes past eight<br>in the evening | quarter past nine<br>in the evening |
|--------------------------------------|-----------------------------------------------------|-------------------------------------|
| twenty to eleven in<br>the evening   | twenty-one<br>minutes past eleven<br>in the evening | ten to twelve<br>in the evening     |