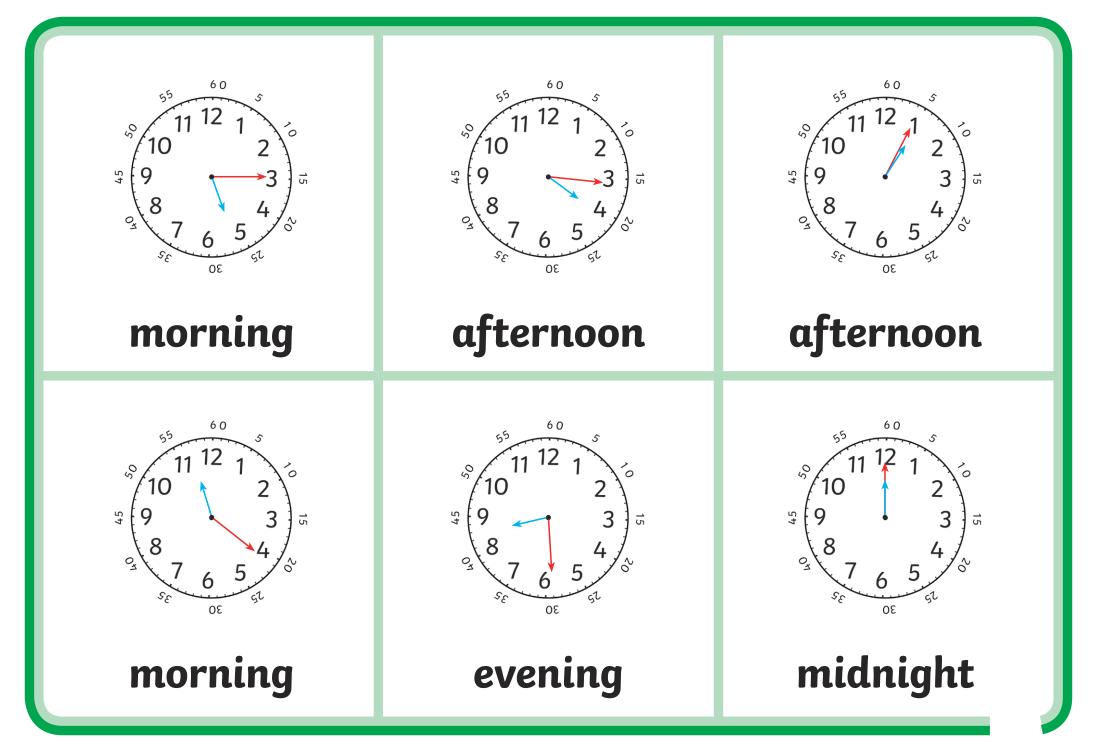

| twenty-six minutes<br>past ten in<br>the morning | twenty-one<br>minutes past eleven<br>in the morning | quarter to twelve<br>in the morning |
|--------------------------------------------------|-----------------------------------------------------|-------------------------------------|
| twelve o'clock<br>noon                           | four minutes<br>past one in<br>the afternoon        | ten to two in<br>the afternoon      |

| twenty-two<br>minutes past two<br>in the afternoon | ten past three in<br>the afternoon | quarter to four in<br>the afternoon    |
|----------------------------------------------------|------------------------------------|----------------------------------------|
| sixteen minutes<br>past four in<br>the afternoon   | half past five in<br>the afternoon | six minutes past six<br>in the evening |

| quarter past seven<br>in the evening | twenty-nine<br>minutes past eight<br>in the evening | quarter past nine<br>in the evening |
|--------------------------------------|-----------------------------------------------------|-------------------------------------|
| twenty to eleven in<br>the evening   | twenty-one<br>minutes past eleven<br>in the evening | ten to twelve<br>in the evening     |