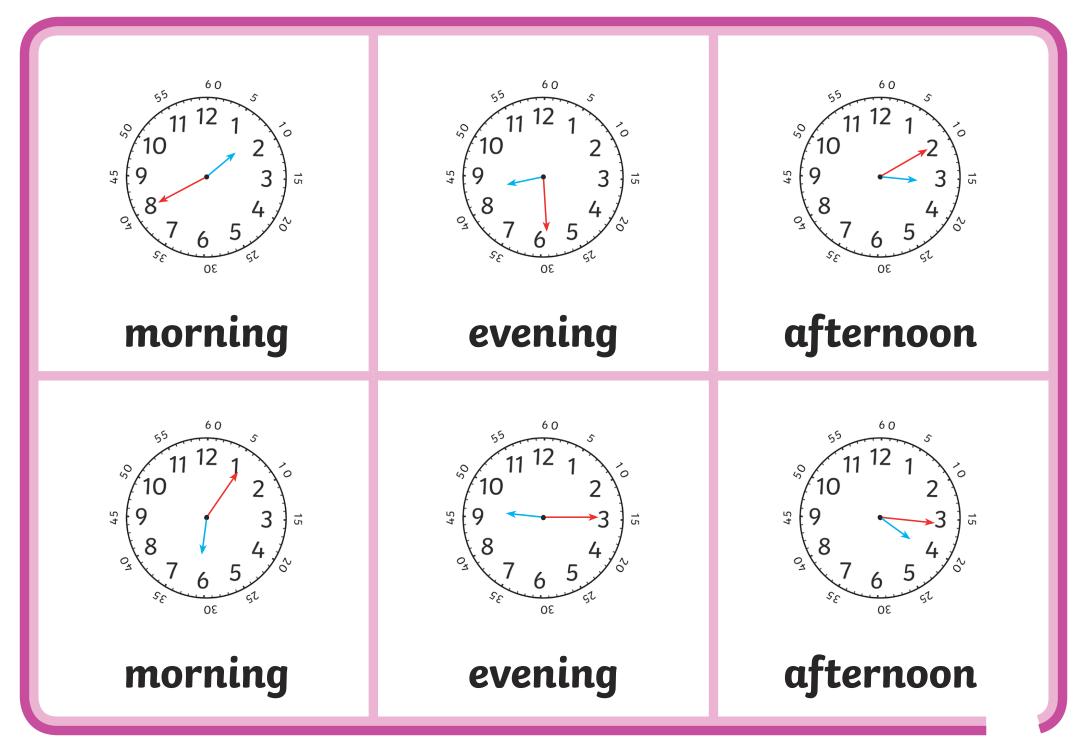

| six minutes past six<br>in the morning          | twenty-seven<br>minutes past seven<br>in the morning | sixteen minutes<br>past eight in<br>the morning |
|-------------------------------------------------|------------------------------------------------------|-------------------------------------------------|
| eighteen minutes<br>past nine in<br>the morning | twenty-one<br>minutes to ten in<br>the morning       | five past ten<br>in the morning                 |

| twenty-six minutes<br>past ten in<br>the morning | twenty-one<br>minutes past eleven<br>in the morning | quarter to twelve<br>in the morning |
|--------------------------------------------------|-----------------------------------------------------|-------------------------------------|
| twelve o'clock<br>noon                           | four minutes<br>past one in<br>the afternoon        | ten to two in<br>the afternoon      |