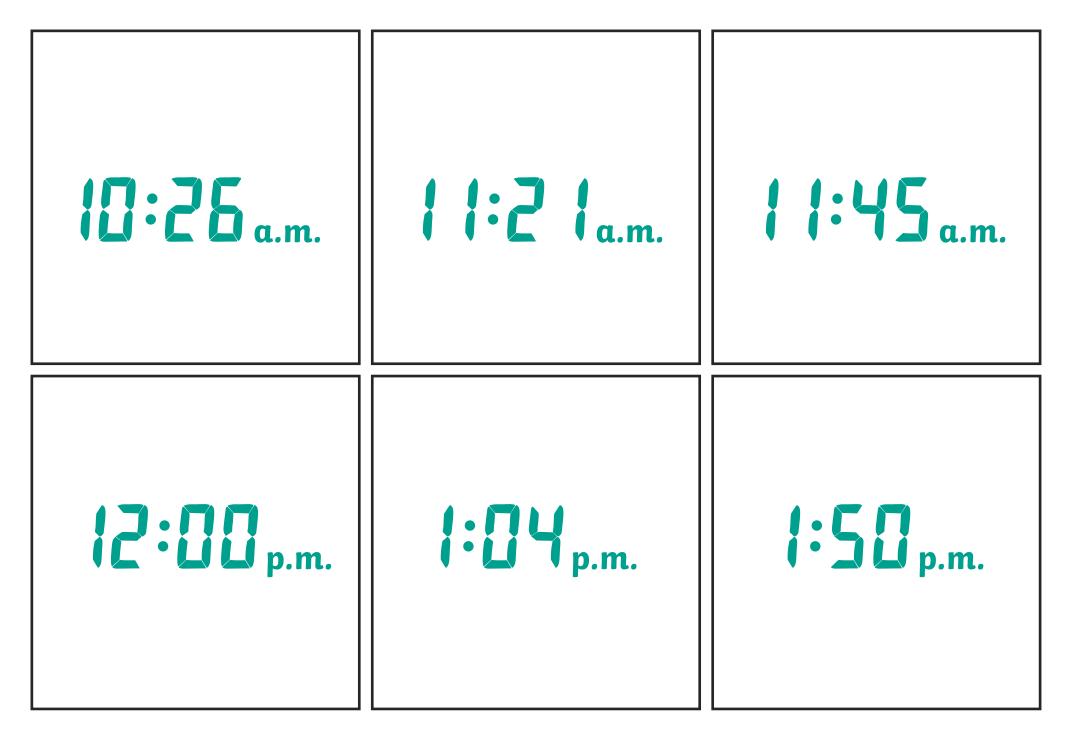

## Time Bingo Checklist

| Time           | $\checkmark$ | Time       | $\checkmark$ |
|----------------|--------------|------------|--------------|
| 12:00 midnight |              | 12:00 noon |              |
| 1:40 a.m.      |              | 1:04 p.m.  |              |
| 3:25 a.m.      |              | 1:50 p.m.  |              |
| 4:57 a.m.      |              | 2:22 p.m   |              |
| 5:15 a.m.      |              | 3:10 p.m.  |              |
| 5:30 a.m.      |              | 3:45 p.m.  |              |
| 6:06 a.m.      |              | 4:16 p.m.  |              |
| 7:27 a.m.      |              | 5:30 p.m.  |              |
| 8:16 a.m.      |              | 6:06 p.m.  |              |
| 9:18 a.m.      |              | 7:15 p.m.  |              |
| 9:39 a.m.      |              | 8:29 p.m.  |              |
| 10:05 a.m.     |              | 9:15 p.m.  |              |
| 10:26 a.m.     |              | 10:40 p.m. |              |
| 11:21 a.m.     |              | 11:21 p.m. |              |
| 11:45 a.m.     |              | 11:50 p.m. |              |

## **Time Bingo Checklist**

| Time           | $\checkmark$ | Time       | $\checkmark$ |
|----------------|--------------|------------|--------------|
| 12:00 midnight |              | 12:00 noon |              |
| 1:40 a.m.      |              | 1:04 p.m.  |              |
| 3:25 a.m.      |              | 1:50 p.m.  |              |
| 4:57 a.m.      |              | 2:22 p.m   |              |
| 5:15 a.m.      |              | 3:10 p.m.  |              |
| 5:30 a.m.      |              | 3:45 p.m.  |              |
| 6:06 a.m.      |              | 4:16 p.m.  |              |
| 7:27 a.m.      |              | 5:30 p.m.  |              |
| 8:16 a.m.      |              | 6:06 p.m.  |              |
| 9:18 a.m.      |              | 7:15 p.m.  |              |
| 9:39 a.m.      |              | 8:29 p.m.  |              |
| 10:05 a.m.     |              | 9:15 p.m.  |              |
| 10:26 a.m.     |              | 10:40 p.m. |              |
| 11:21 a.m.     |              | 11:21 p.m. |              |
| 11:45 a.m.     |              | 11:50 p.m. |              |

| twenty-six minutes<br>past ten in<br>the morning | twenty-one<br>minutes past eleven<br>in the morning | quarter to twelve<br>in the morning |
|--------------------------------------------------|-----------------------------------------------------|-------------------------------------|
| twelve o'clock<br>noon                           | four minutes<br>past one in<br>the afternoon        | ten to two in<br>the afternoon      |