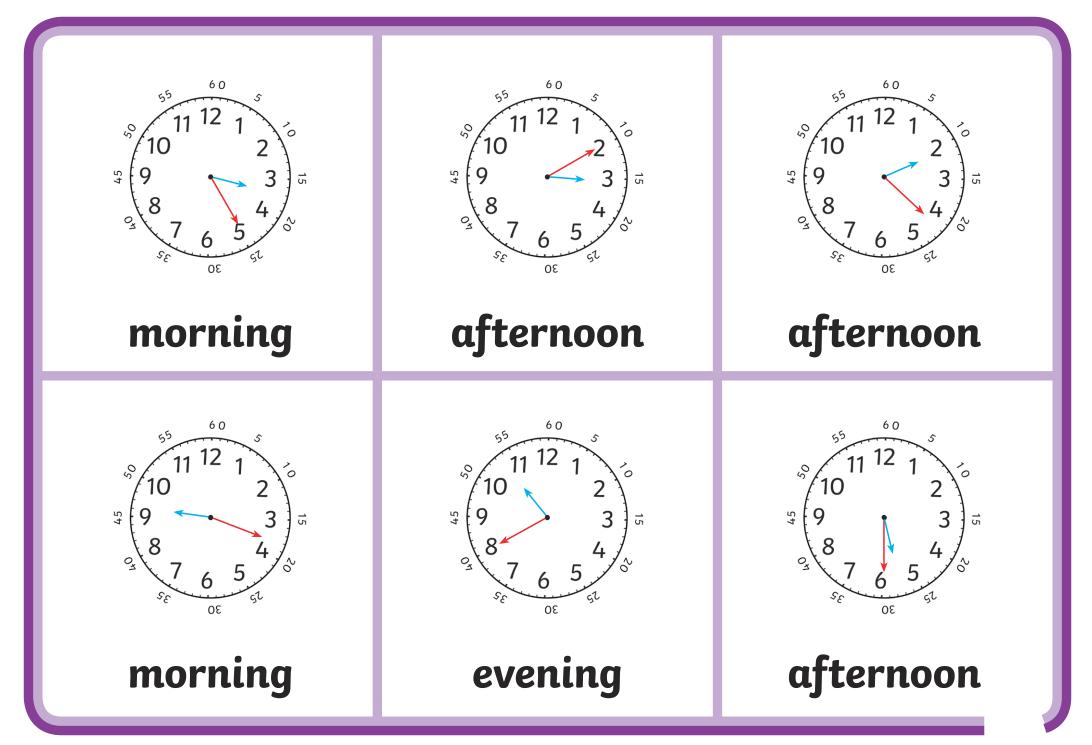

| midnight            | twenty to two in<br>the morning | twenty-five<br>past three in<br>the morning |
|---------------------|---------------------------------|---------------------------------------------|
| three minutes to    | quarter past five in            | half past five                              |
| five in the morning | the morning                     | in the morning                              |

| six minutes past six<br>in the morning          | twenty-seven<br>minutes past seven<br>in the morning | sixteen minutes<br>past eight in<br>the morning |
|-------------------------------------------------|------------------------------------------------------|-------------------------------------------------|
| eighteen minutes<br>past nine in<br>the morning | twenty-one<br>minutes to ten in<br>the morning       | five past ten<br>in the morning                 |