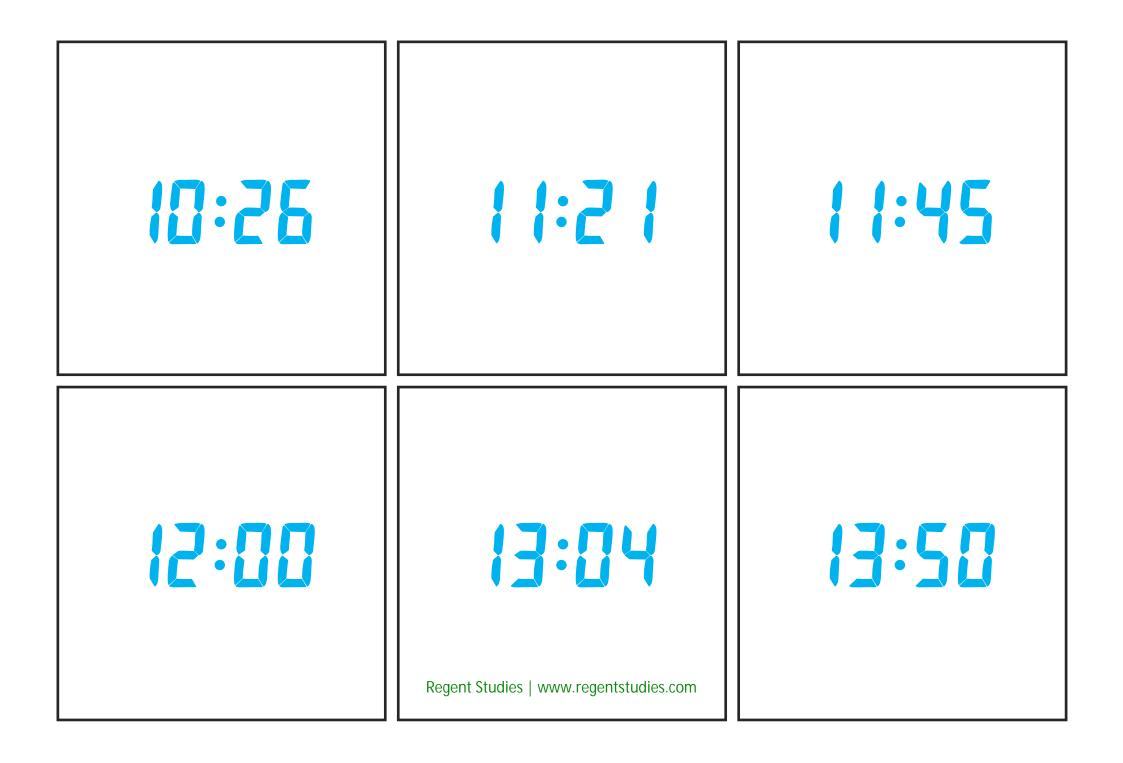

| twenty-six minutes<br>past ten in<br>the morning | twenty-one<br>minutes past eleven<br>in the morning | quarter to twelve<br>in the morning |
|--------------------------------------------------|-----------------------------------------------------|-------------------------------------|
| twelve o'clock<br>noon                           | four minutes<br>past one in<br>the afternoon        | ten to two in<br>the afternoon      |