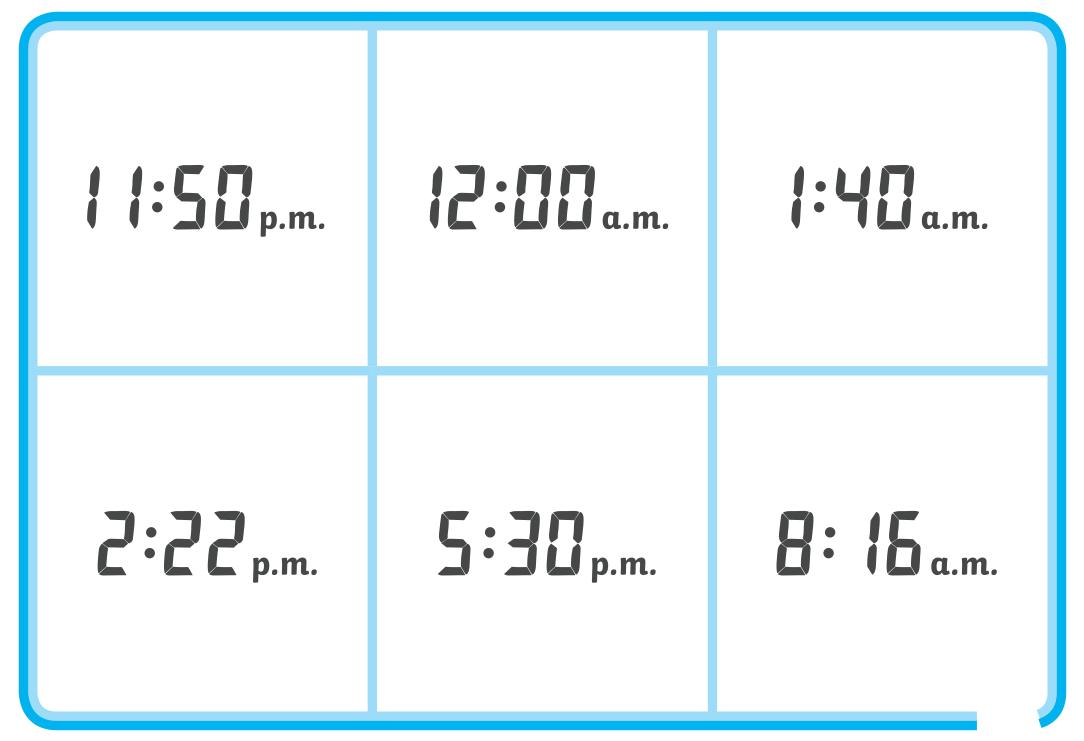

## Time Bingo Checklist

| Time           | $\checkmark$ | Time       | $\checkmark$ |
|----------------|--------------|------------|--------------|
| 12:00 midnight |              | 12:00 noon |              |
| 1:40 a.m.      |              | 1:04 p.m.  |              |
| 3:25 a.m.      |              | 1:50 p.m.  |              |
| 4:57 a.m.      |              | 2:22 p.m   |              |
| 5:15 a.m.      |              | 3:10 p.m.  |              |
| 5:30 a.m.      |              | 3:45 p.m.  |              |
| 6:06 a.m.      |              | 4:16 p.m.  |              |
| 7:27 a.m.      |              | 5:30 p.m.  |              |
| 8:16 a.m.      |              | 6:06 p.m.  |              |
| 9:18 a.m.      |              | 7:15 p.m.  |              |
| 9:39 a.m.      |              | 8:29 p.m.  |              |
| 10:05 a.m.     |              | 9:15 p.m.  |              |
| 10:26 a.m.     |              | 10:40 p.m. |              |
| 11:21 a.m.     |              | 11:21 p.m. |              |
| 11:45 a.m.     |              | 11:50 p.m. |              |

## **Time Bingo Checklist**

| Time           | $\checkmark$ | Time       | $\checkmark$ |
|----------------|--------------|------------|--------------|
| 12:00 midnight |              | 12:00 noon |              |
| 1:40 a.m.      |              | 1:04 p.m.  |              |
| 3:25 a.m.      |              | 1:50 p.m.  |              |
| 4:57 a.m.      |              | 2:22 p.m   |              |
| 5:15 a.m.      |              | 3:10 p.m.  |              |
| 5:30 a.m.      |              | 3:45 p.m.  |              |
| 6:06 a.m.      |              | 4:16 p.m.  |              |
| 7:27 a.m.      |              | 5:30 p.m.  |              |
| 8:16 a.m.      |              | 6:06 p.m.  |              |
| 9:18 a.m.      |              | 7:15 p.m.  |              |
| 9:39 a.m.      |              | 8:29 p.m.  |              |
| 10:05 a.m.     |              | 9:15 p.m.  |              |
| 10:26 a.m.     |              | 10:40 p.m. |              |
| 11:21 a.m.     |              | 11:21 p.m. |              |
| 11:45 a.m.     |              | 11:50 p.m. |              |