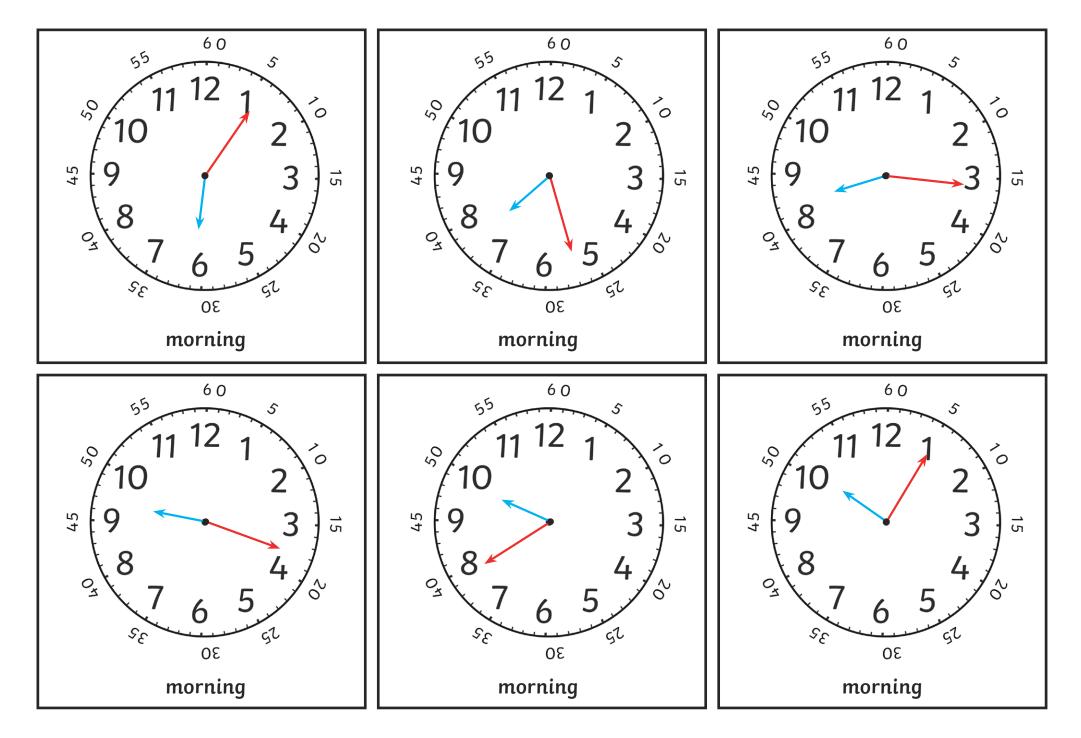

| six minutes past six<br>in the morning          | twenty-seven<br>minutes past seven<br>in the morning | sixteen minutes<br>past eight in<br>the morning |
|-------------------------------------------------|------------------------------------------------------|-------------------------------------------------|
| eighteen minutes<br>past nine in<br>the morning | twenty-one<br>minutes to ten in<br>the morning       | five past ten<br>in the morning                 |

| twenty-six minutes<br>past ten in<br>the morning | twenty-one<br>minutes past eleven<br>in the morning | quarter to twelve<br>in the morning |
|--------------------------------------------------|-----------------------------------------------------|-------------------------------------|
| twelve o'clock<br>noon                           | four minutes<br>past one in<br>the afternoon        | ten to two in<br>the afternoon      |