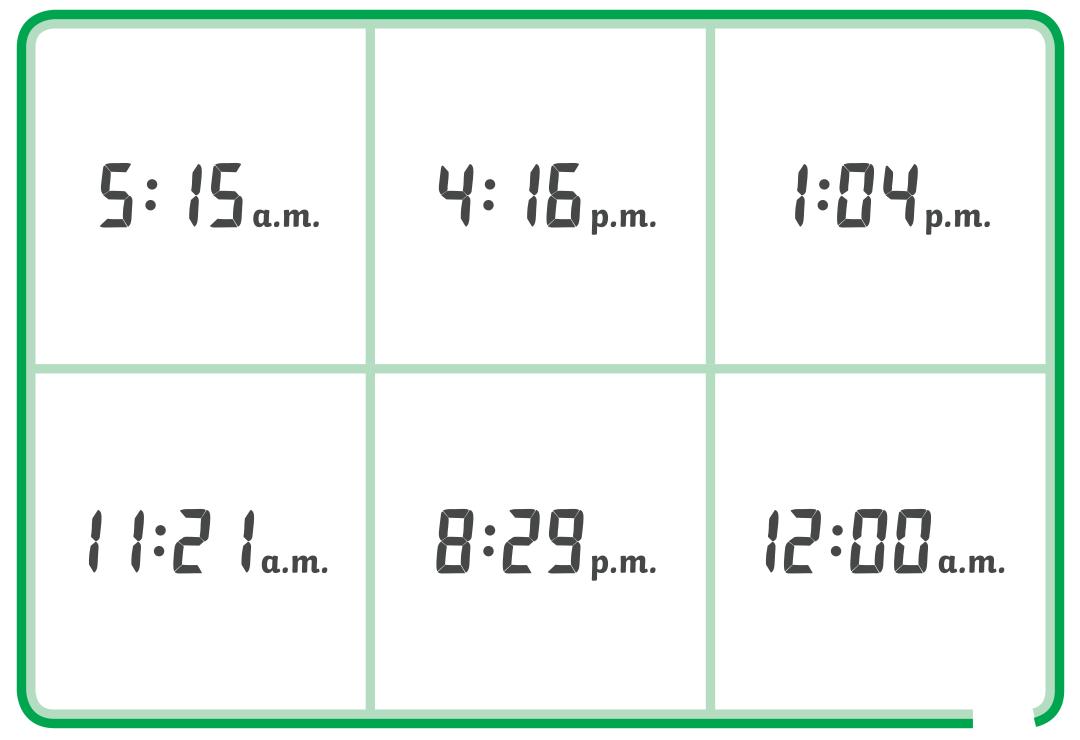

## Time Bingo Checklist

| Time           | $\checkmark$ | Time       | $\checkmark$ |
|----------------|--------------|------------|--------------|
| 12:00 midnight |              | 12:00 noon |              |
| 1:40 a.m.      |              | 1:04 p.m.  |              |
| 3:25 a.m.      |              | 1:50 p.m.  |              |
| 4:57 a.m.      |              | 2:22 p.m   |              |
| 5:15 a.m.      |              | 3:10 p.m.  |              |
| 5:30 a.m.      |              | 3:45 p.m.  |              |
| 6:06 a.m.      |              | 4:16 p.m.  |              |
| 7:27 a.m.      |              | 5:30 p.m.  |              |
| 8:16 a.m.      |              | 6:06 p.m.  |              |
| 9:18 a.m.      |              | 7:15 p.m.  |              |
| 9:39 a.m.      |              | 8:29 p.m.  |              |
| 10:05 a.m.     |              | 9:15 p.m.  |              |
| 10:26 a.m.     |              | 10:40 p.m. |              |
| 11:21 a.m.     |              | 11:21 p.m. |              |
| 11:45 a.m.     |              | 11:50 p.m. |              |

## **Time Bingo Checklist**

| Time           | $\checkmark$ | Time       | $\checkmark$ |
|----------------|--------------|------------|--------------|
| 12:00 midnight |              | 12:00 noon |              |
| 1:40 a.m.      |              | 1:04 p.m.  |              |
| 3:25 a.m.      |              | 1:50 p.m.  |              |
| 4:57 a.m.      |              | 2:22 p.m   |              |
| 5:15 a.m.      |              | 3:10 p.m.  |              |
| 5:30 a.m.      |              | 3:45 p.m.  |              |
| 6:06 a.m.      |              | 4:16 p.m.  |              |
| 7:27 a.m.      |              | 5:30 p.m.  |              |
| 8:16 a.m.      |              | 6:06 p.m.  |              |
| 9:18 a.m.      |              | 7:15 p.m.  |              |
| 9:39 a.m.      |              | 8:29 p.m.  |              |
| 10:05 a.m.     |              | 9:15 p.m.  |              |
| 10:26 a.m.     |              | 10:40 p.m. |              |
| 11:21 a.m.     |              | 11:21 p.m. |              |
| 11:45 a.m.     |              | 11:50 p.m. |              |