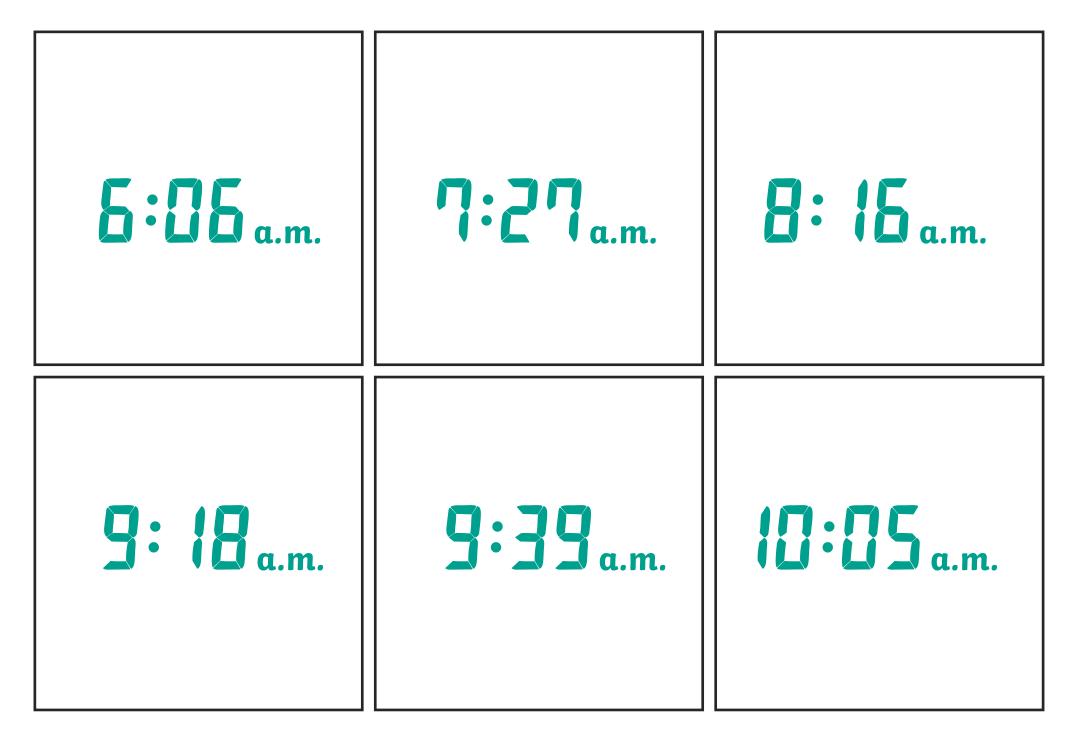

## Time Bingo Checklist

| Time           | $\checkmark$ | Time       | $\checkmark$ |
|----------------|--------------|------------|--------------|
| 12:00 midnight |              | 12:00 noon |              |
| 1:40 a.m.      |              | 1:04 p.m.  |              |
| 3:25 a.m.      |              | 1:50 p.m.  |              |
| 4:57 a.m.      |              | 2:22 p.m   |              |
| 5:15 a.m.      |              | 3:10 p.m.  |              |
| 5:30 a.m.      |              | 3:45 p.m.  |              |
| 6:06 a.m.      |              | 4:16 p.m.  |              |
| 7:27 a.m.      |              | 5:30 p.m.  |              |
| 8:16 a.m.      |              | 6:06 p.m.  |              |
| 9:18 a.m.      |              | 7:15 p.m.  |              |
| 9:39 a.m.      |              | 8:29 p.m.  |              |
| 10:05 a.m.     |              | 9:15 p.m.  |              |
| 10:26 a.m.     |              | 10:40 p.m. |              |
| 11:21 a.m.     |              | 11:21 p.m. |              |
| 11:45 a.m.     |              | 11:50 p.m. |              |

## **Time Bingo Checklist**

| Time           | $\checkmark$ | Time       | $\checkmark$ |
|----------------|--------------|------------|--------------|
| 12:00 midnight |              | 12:00 noon |              |
| 1:40 a.m.      |              | 1:04 p.m.  |              |
| 3:25 a.m.      |              | 1:50 p.m.  |              |
| 4:57 a.m.      |              | 2:22 p.m   |              |
| 5:15 a.m.      |              | 3:10 p.m.  |              |
| 5:30 a.m.      |              | 3:45 p.m.  |              |
| 6:06 a.m.      |              | 4:16 p.m.  |              |
| 7:27 a.m.      |              | 5:30 p.m.  |              |
| 8:16 a.m.      |              | 6:06 p.m.  |              |
| 9:18 a.m.      |              | 7:15 p.m.  |              |
| 9:39 a.m.      |              | 8:29 p.m.  |              |
| 10:05 a.m.     |              | 9:15 p.m.  |              |
| 10:26 a.m.     |              | 10:40 p.m. |              |
| 11:21 a.m.     |              | 11:21 p.m. |              |
| 11:45 a.m.     |              | 11:50 p.m. |              |

| six minutes past six<br>in the morning          | twenty-seven<br>minutes past seven<br>in the morning | sixteen minutes<br>past eight in<br>the morning |
|-------------------------------------------------|------------------------------------------------------|-------------------------------------------------|
| eighteen minutes<br>past nine in<br>the morning | twenty-one<br>minutes to ten in<br>the morning       | five past ten<br>in the morning                 |