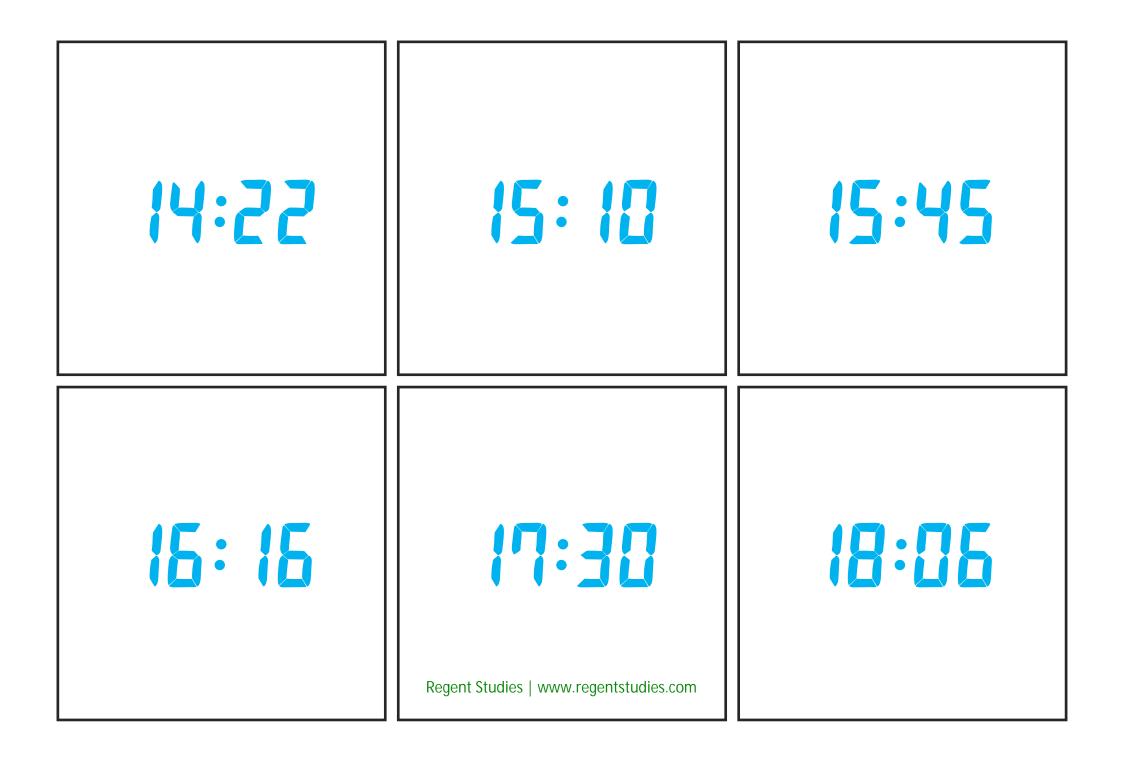

## Time Bingo Checklist

| Time           | $\checkmark$ | Time       | $\checkmark$ |
|----------------|--------------|------------|--------------|
| 12:00 midnight |              | 12:00 noon |              |
| 1:40 a.m.      |              | 1:04 p.m.  |              |
| 3:25 a.m.      |              | 1:50 p.m.  |              |
| 4:57 a.m.      |              | 2:22 p.m   |              |
| 5:15 a.m.      |              | 3:10 p.m.  |              |
| 5:30 a.m.      |              | 3:45 p.m.  |              |
| 6:06 a.m.      |              | 4:16 p.m.  |              |
| 7:27 a.m.      |              | 5:30 p.m.  |              |
| 8:16 a.m.      |              | 6:06 p.m.  |              |
| 9:18 a.m.      |              | 7:15 p.m.  |              |
| 9:39 a.m.      |              | 8:29 p.m.  |              |
| 10:05 a.m.     |              | 9:15 p.m.  |              |
| 10:26 a.m.     |              | 10:40 p.m. |              |
| 11:21 a.m.     |              | 11:21 p.m. |              |
| 11:45 a.m.     |              | 11:50 p.m. |              |

## **Time Bingo Checklist**

| Time           | $\checkmark$ | Time       | $\checkmark$ |
|----------------|--------------|------------|--------------|
| 12:00 midnight |              | 12:00 noon |              |
| 1:40 a.m.      |              | 1:04 p.m.  |              |
| 3:25 a.m.      |              | 1:50 p.m.  |              |
| 4:57 a.m.      |              | 2:22 p.m   |              |
| 5:15 a.m.      |              | 3:10 p.m.  |              |
| 5:30 a.m.      |              | 3:45 p.m.  |              |
| 6:06 a.m.      |              | 4:16 p.m.  |              |
| 7:27 a.m.      |              | 5:30 p.m.  |              |
| 8:16 a.m.      |              | 6:06 p.m.  |              |
| 9:18 a.m.      |              | 7:15 p.m.  |              |
| 9:39 a.m.      |              | 8:29 p.m.  |              |
| 10:05 a.m.     |              | 9:15 p.m.  |              |
| 10:26 a.m.     |              | 10:40 p.m. |              |
| 11:21 a.m.     |              | 11:21 p.m. |              |
| 11:45 a.m.     |              | 11:50 p.m. |              |

| twenty-two<br>minutes past two<br>in the afternoon | ten past three in<br>the afternoon | quarter to four in<br>the afternoon    |
|----------------------------------------------------|------------------------------------|----------------------------------------|
| sixteen minutes<br>past four in<br>the afternoon   | half past five in<br>the afternoon | six minutes past six<br>in the evening |

| quarter past seven<br>in the evening | twenty-nine<br>minutes past eight<br>in the evening | quarter past nine<br>in the evening |
|--------------------------------------|-----------------------------------------------------|-------------------------------------|
| twenty to eleven in<br>the evening   | twenty-one<br>minutes past eleven<br>in the evening | ten to twelve<br>in the evening     |