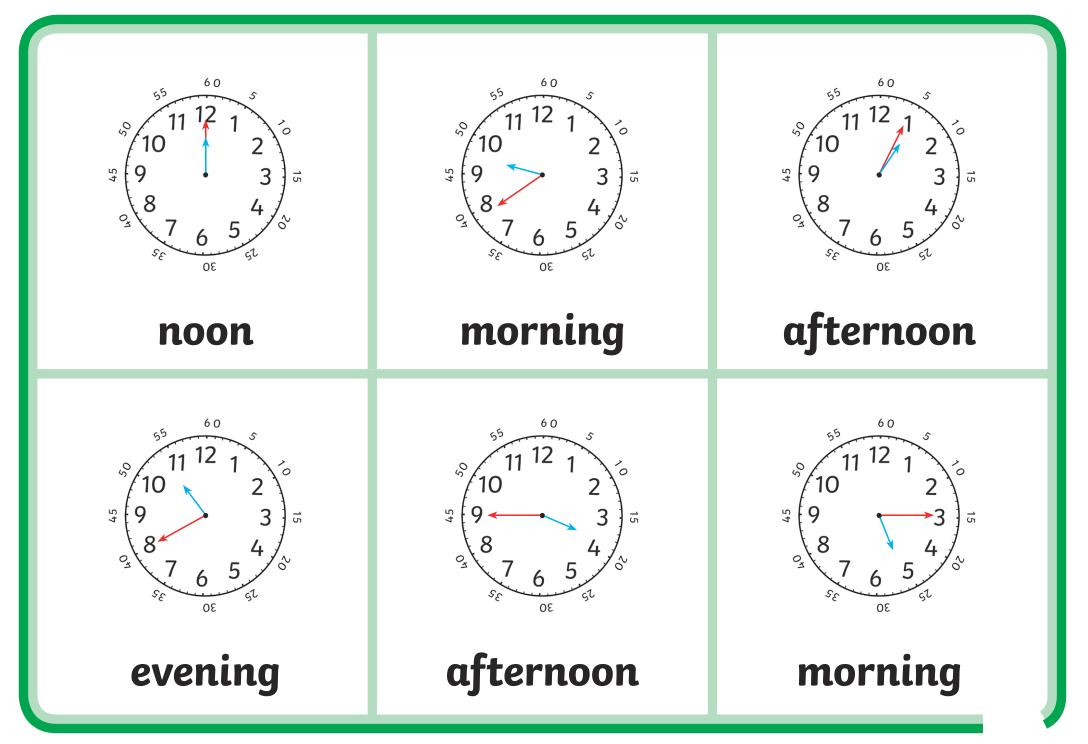

## Time Bingo Checklist

| Time           | $\checkmark$ | Time       | $\checkmark$ |
|----------------|--------------|------------|--------------|
| 12:00 midnight |              | 12:00 noon |              |
| 1:40 a.m.      |              | 1:04 p.m.  |              |
| 3:25 a.m.      |              | 1:50 p.m.  |              |
| 4:57 a.m.      |              | 2:22 p.m   |              |
| 5:15 a.m.      |              | 3:10 p.m.  |              |
| 5:30 a.m.      |              | 3:45 p.m.  |              |
| 6:06 a.m.      |              | 4:16 p.m.  |              |
| 7:27 a.m.      |              | 5:30 p.m.  |              |
| 8:16 a.m.      |              | 6:06 p.m.  |              |
| 9:18 a.m.      |              | 7:15 p.m.  |              |
| 9:39 a.m.      |              | 8:29 p.m.  |              |
| 10:05 a.m.     |              | 9:15 p.m.  |              |
| 10:26 a.m.     |              | 10:40 p.m. |              |
| 11:21 a.m.     |              | 11:21 p.m. |              |
| 11:45 a.m.     |              | 11:50 p.m. |              |

## **Time Bingo Checklist**

| Time           | $\checkmark$ | Time       | $\checkmark$ |
|----------------|--------------|------------|--------------|
| 12:00 midnight |              | 12:00 noon |              |
| 1:40 a.m.      |              | 1:04 p.m.  |              |
| 3:25 a.m.      |              | 1:50 p.m.  |              |
| 4:57 a.m.      |              | 2:22 p.m   |              |
| 5:15 a.m.      |              | 3:10 p.m.  |              |
| 5:30 a.m.      |              | 3:45 p.m.  |              |
| 6:06 a.m.      |              | 4:16 p.m.  |              |
| 7:27 a.m.      |              | 5:30 p.m.  |              |
| 8:16 a.m.      |              | 6:06 p.m.  |              |
| 9:18 a.m.      |              | 7:15 p.m.  |              |
| 9:39 a.m.      |              | 8:29 p.m.  |              |
| 10:05 a.m.     |              | 9:15 p.m.  |              |
| 10:26 a.m.     |              | 10:40 p.m. |              |
| 11:21 a.m.     |              | 11:21 p.m. |              |
| 11:45 a.m.     |              | 11:50 p.m. |              |