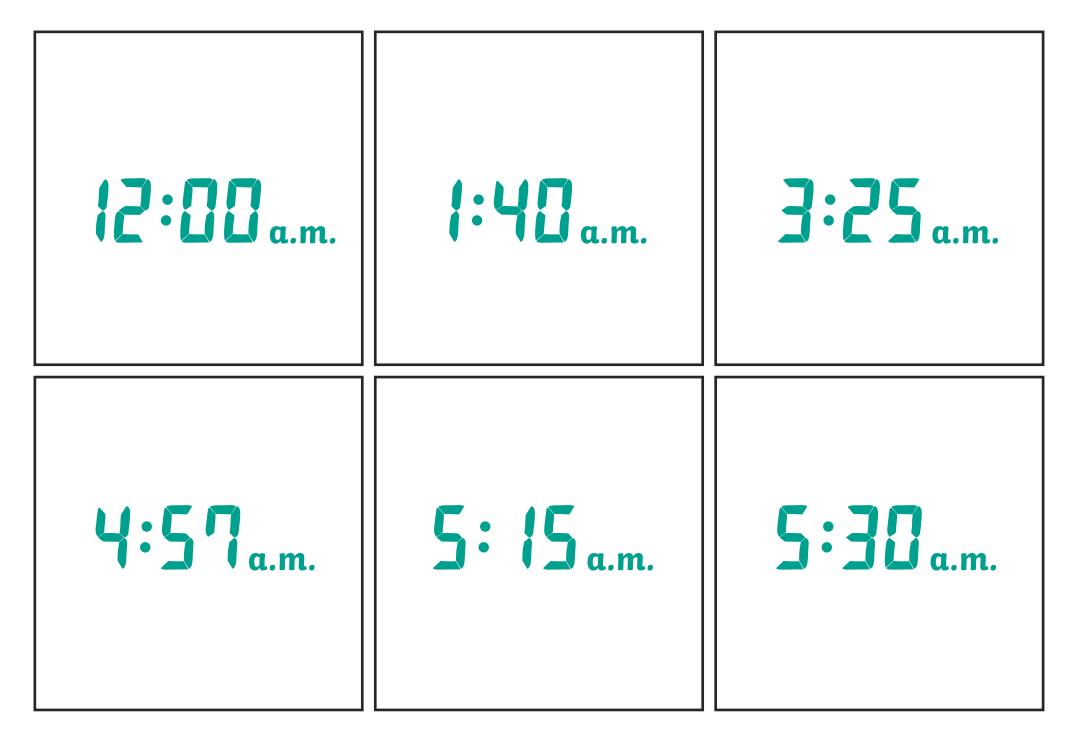

## Time Bingo Checklist

| Time           | $\checkmark$ | Time       | $\checkmark$ |
|----------------|--------------|------------|--------------|
| 12:00 midnight |              | 12:00 noon |              |
| 1:40 a.m.      |              | 1:04 p.m.  |              |
| 3:25 a.m.      |              | 1:50 p.m.  |              |
| 4:57 a.m.      |              | 2:22 p.m   |              |
| 5:15 a.m.      |              | 3:10 p.m.  |              |
| 5:30 a.m.      |              | 3:45 p.m.  |              |
| 6:06 a.m.      |              | 4:16 p.m.  |              |
| 7:27 a.m.      |              | 5:30 p.m.  |              |
| 8:16 a.m.      |              | 6:06 p.m.  |              |
| 9:18 a.m.      |              | 7:15 p.m.  |              |
| 9:39 a.m.      |              | 8:29 p.m.  |              |
| 10:05 a.m.     |              | 9:15 p.m.  |              |
| 10:26 a.m.     |              | 10:40 p.m. |              |
| 11:21 a.m.     |              | 11:21 p.m. |              |
| 11:45 a.m.     |              | 11:50 p.m. |              |

## **Time Bingo Checklist**

| Time           | $\checkmark$ | Time       | $\checkmark$ |
|----------------|--------------|------------|--------------|
| 12:00 midnight |              | 12:00 noon |              |
| 1:40 a.m.      |              | 1:04 p.m.  |              |
| 3:25 a.m.      |              | 1:50 p.m.  |              |
| 4:57 a.m.      |              | 2:22 p.m   |              |
| 5:15 a.m.      |              | 3:10 p.m.  |              |
| 5:30 a.m.      |              | 3:45 p.m.  |              |
| 6:06 a.m.      |              | 4:16 p.m.  |              |
| 7:27 a.m.      |              | 5:30 p.m.  |              |
| 8:16 a.m.      |              | 6:06 p.m.  |              |
| 9:18 a.m.      |              | 7:15 p.m.  |              |
| 9:39 a.m.      |              | 8:29 p.m.  |              |
| 10:05 a.m.     |              | 9:15 p.m.  |              |
| 10:26 a.m.     |              | 10:40 p.m. |              |
| 11:21 a.m.     |              | 11:21 p.m. |              |
| 11:45 a.m.     |              | 11:50 p.m. |              |

| midnight            | twenty to two in<br>the morning | twenty-five<br>past three in<br>the morning |
|---------------------|---------------------------------|---------------------------------------------|
| three minutes to    | quarter past five in            | half past five                              |
| five in the morning | the morning                     | in the morning                              |