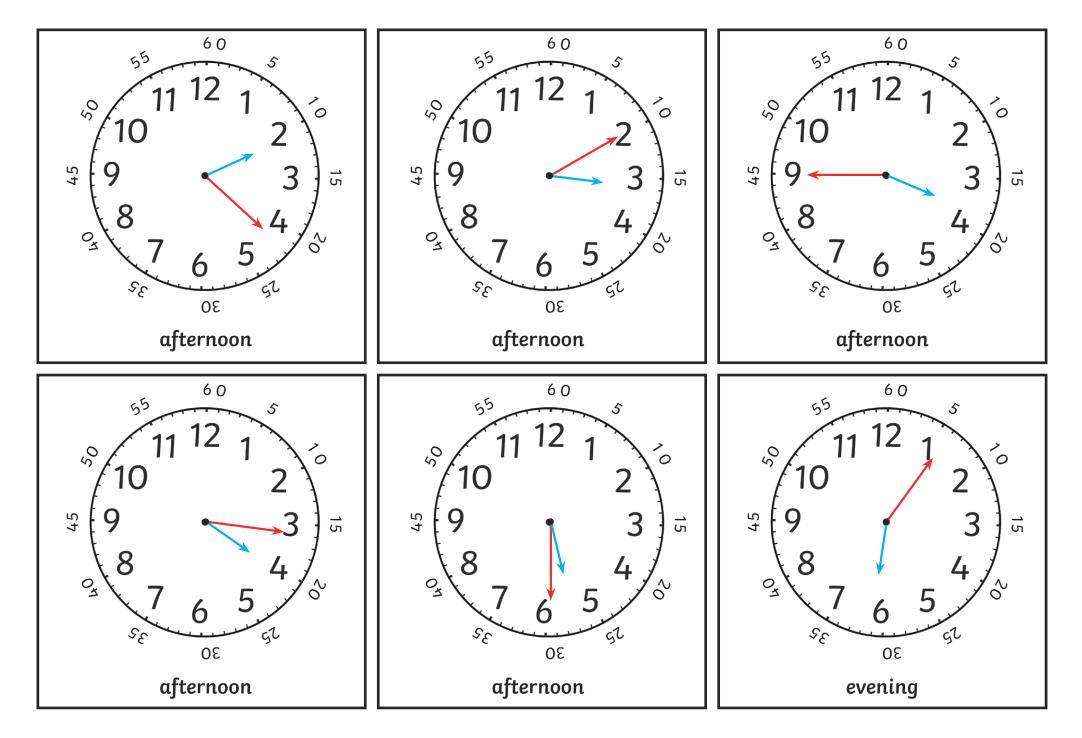

| twenty-six minutes<br>past ten in<br>the morning | twenty-one<br>minutes past eleven<br>in the morning | quarter to twelve<br>in the morning |
|--------------------------------------------------|-----------------------------------------------------|-------------------------------------|
| twelve o'clock<br>noon                           | four minutes<br>past one in<br>the afternoon        | ten to two in<br>the afternoon      |

| twenty-two<br>minutes past two<br>in the afternoon | ten past three in<br>the afternoon | quarter to four in<br>the afternoon    |
|----------------------------------------------------|------------------------------------|----------------------------------------|
| sixteen minutes<br>past four in<br>the afternoon   | half past five in<br>the afternoon | six minutes past six<br>in the evening |