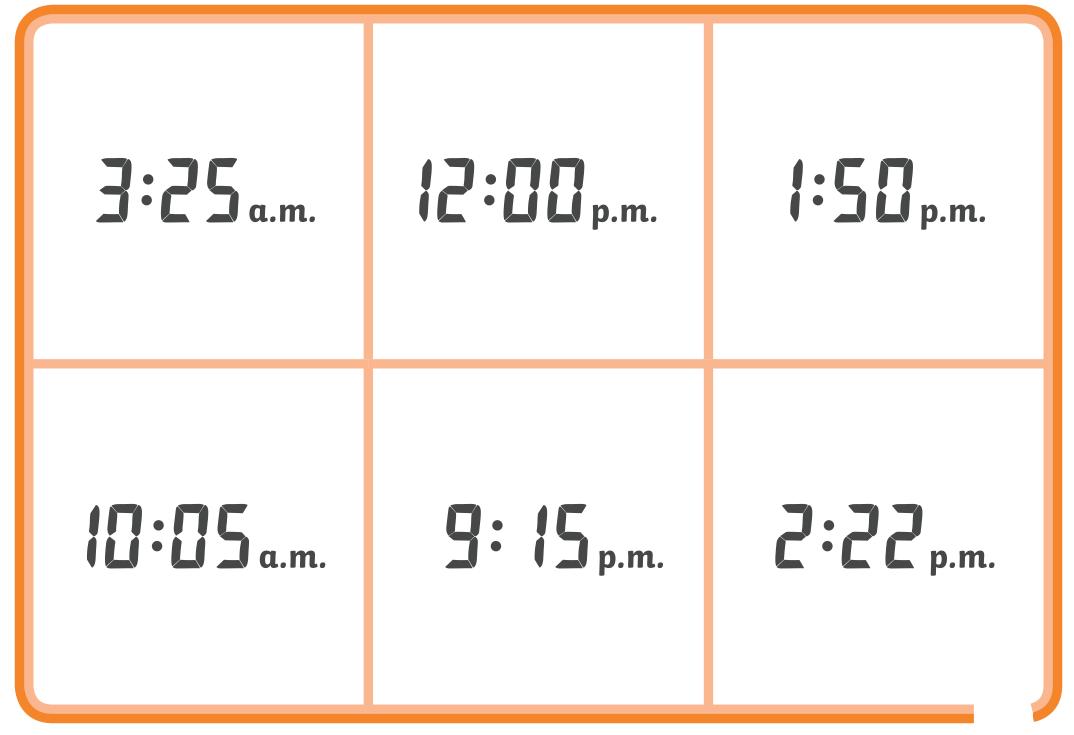

## Time Bingo Checklist

| Time           | $\checkmark$ | Time       | $\checkmark$ |
|----------------|--------------|------------|--------------|
| 12:00 midnight |              | 12:00 noon |              |
| 1:40 a.m.      |              | 1:04 p.m.  |              |
| 3:25 a.m.      |              | 1:50 p.m.  |              |
| 4:57 a.m.      |              | 2:22 p.m   |              |
| 5:15 a.m.      |              | 3:10 p.m.  |              |
| 5:30 a.m.      |              | 3:45 p.m.  |              |
| 6:06 a.m.      |              | 4:16 p.m.  |              |
| 7:27 a.m.      |              | 5:30 p.m.  |              |
| 8:16 a.m.      |              | 6:06 p.m.  |              |
| 9:18 a.m.      |              | 7:15 p.m.  |              |
| 9:39 a.m.      |              | 8:29 p.m.  |              |
| 10:05 a.m.     |              | 9:15 p.m.  |              |
| 10:26 a.m.     |              | 10:40 p.m. |              |
| 11:21 a.m.     |              | 11:21 p.m. |              |
| 11:45 a.m.     |              | 11:50 p.m. |              |