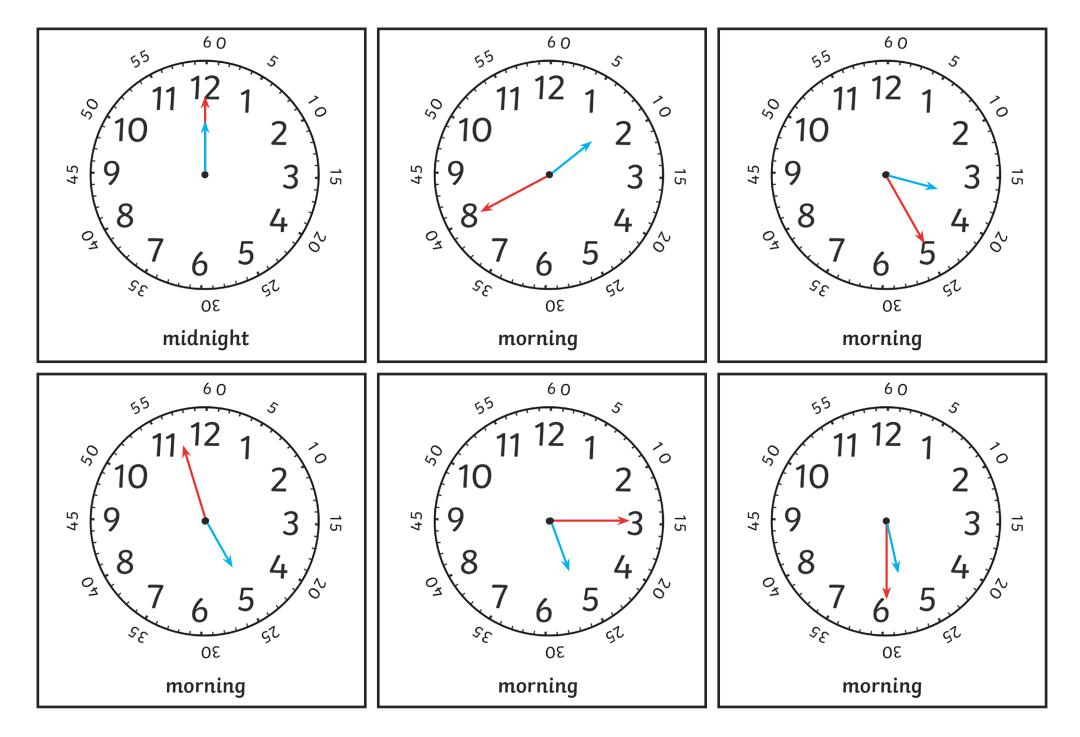

| midnight            | twenty to two in<br>the morning | twenty-five<br>past three in<br>the morning |
|---------------------|---------------------------------|---------------------------------------------|
| three minutes to    | quarter past five in            | half past five                              |
| five in the morning | the morning                     | in the morning                              |

| six minutes past six<br>in the morning          | twenty-seven<br>minutes past seven<br>in the morning | sixteen minutes<br>past eight in<br>the morning |
|-------------------------------------------------|------------------------------------------------------|-------------------------------------------------|
| eighteen minutes<br>past nine in<br>the morning | twenty-one<br>minutes to ten in<br>the morning       | five past ten<br>in the morning                 |