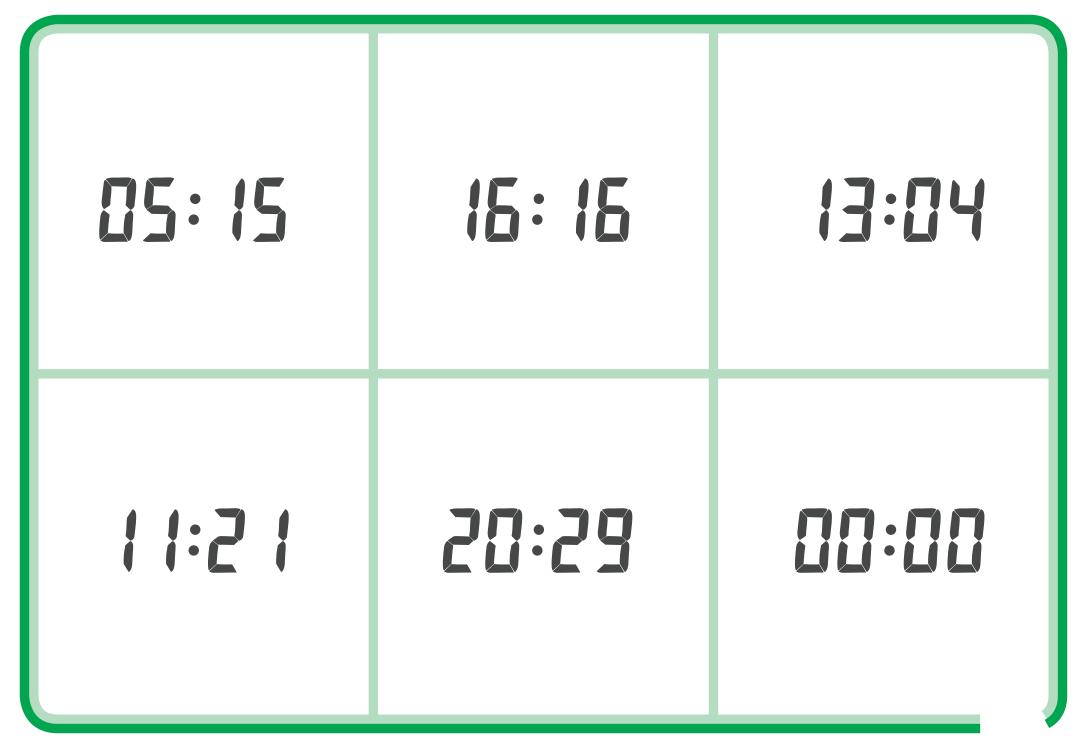

## Time Bingo Checklist

| Time           | $\checkmark$ | Time       | $\checkmark$ |
|----------------|--------------|------------|--------------|
| 12:00 midnight |              | 12:00 noon |              |
| 1:40 a.m.      |              | 1:04 p.m.  |              |
| 3:25 a.m.      |              | 1:50 p.m.  |              |
| 4:57 a.m.      |              | 2:22 p.m   |              |
| 5:15 a.m.      |              | 3:10 p.m.  |              |
| 5:30 a.m.      |              | 3:45 p.m.  |              |
| 6:06 a.m.      |              | 4:16 p.m.  |              |
| 7:27 a.m.      |              | 5:30 p.m.  |              |
| 8:16 a.m.      |              | 6:06 p.m.  |              |
| 9:18 a.m.      |              | 7:15 p.m.  |              |
| 9:39 a.m.      |              | 8:29 p.m.  |              |
| 10:05 a.m.     |              | 9:15 p.m.  |              |
| 10:26 a.m.     |              | 10:40 p.m. |              |
| 11:21 a.m.     |              | 11:21 p.m. |              |
| 11:45 a.m.     |              | 11:50 p.m. |              |

## **Time Bingo Checklist**

| Time           | $\checkmark$ | Time       | $\checkmark$ |
|----------------|--------------|------------|--------------|
| 12:00 midnight |              | 12:00 noon |              |
| 1:40 a.m.      |              | 1:04 p.m.  |              |
| 3:25 a.m.      |              | 1:50 p.m.  |              |
| 4:57 a.m.      |              | 2:22 p.m   |              |
| 5:15 a.m.      |              | 3:10 p.m.  |              |
| 5:30 a.m.      |              | 3:45 p.m.  |              |
| 6:06 a.m.      |              | 4:16 p.m.  |              |
| 7:27 a.m.      |              | 5:30 p.m.  |              |
| 8:16 a.m.      |              | 6:06 p.m.  |              |
| 9:18 a.m.      |              | 7:15 p.m.  |              |
| 9:39 a.m.      |              | 8:29 p.m.  |              |
| 10:05 a.m.     |              | 9:15 p.m.  |              |
| 10:26 a.m.     |              | 10:40 p.m. |              |
| 11:21 a.m.     |              | 11:21 p.m. |              |
| 11:45 a.m.     |              | 11:50 p.m. |              |