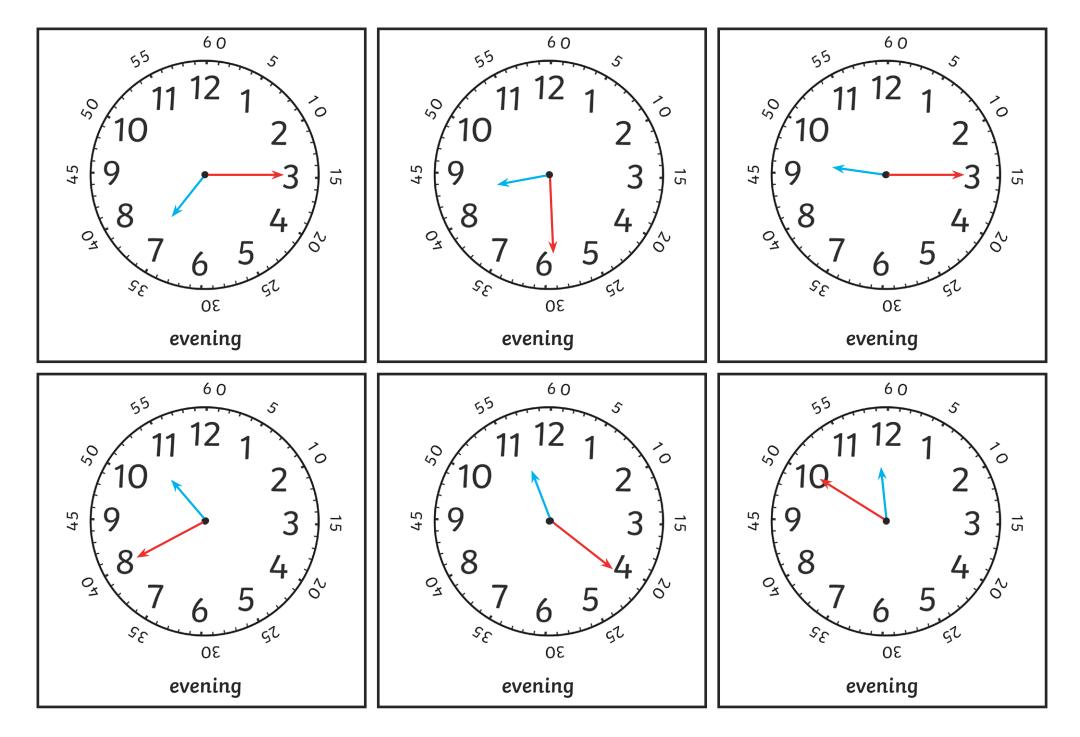

| twenty-two<br>minutes past two<br>in the afternoon | ten past three in<br>the afternoon | quarter to four in<br>the afternoon    |
|----------------------------------------------------|------------------------------------|----------------------------------------|
| sixteen minutes<br>past four in<br>the afternoon   | half past five in<br>the afternoon | six minutes past six<br>in the evening |

| quarter past seven<br>in the evening | twenty-nine<br>minutes past eight<br>in the evening | quarter past nine<br>in the evening |
|--------------------------------------|-----------------------------------------------------|-------------------------------------|
| twenty to eleven in<br>the evening   | twenty-one<br>minutes past eleven<br>in the evening | ten to twelve<br>in the evening     |