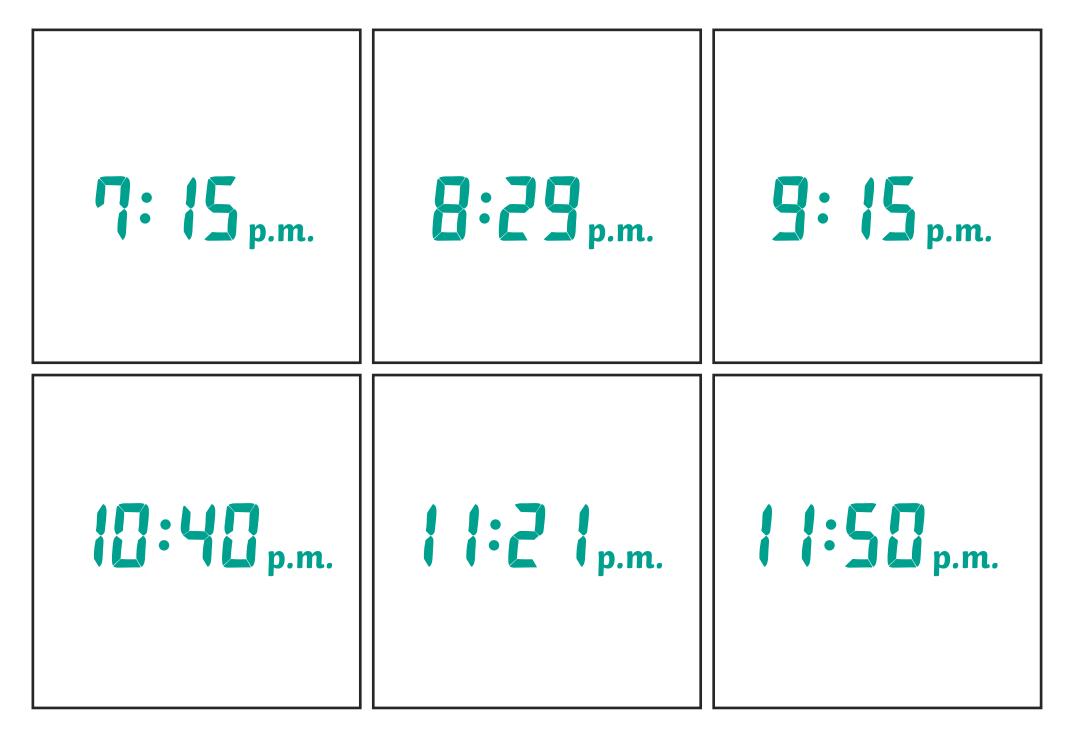

| quarter past seven<br>in the evening | twenty-nine<br>minutes past eight<br>in the evening | quarter past nine<br>in the evening |
|--------------------------------------|-----------------------------------------------------|-------------------------------------|
| twenty to eleven in<br>the evening   | twenty-one<br>minutes past eleven<br>in the evening | ten to twelve<br>in the evening     |