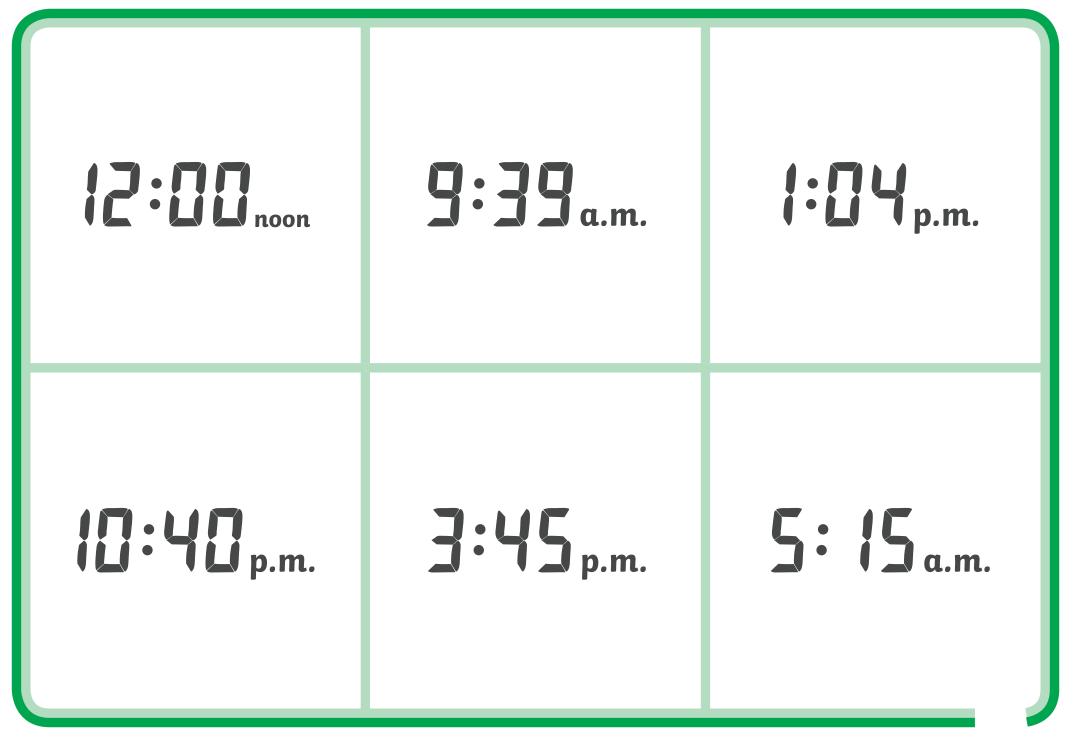

## Time Bingo Checklist

| Time           | $\checkmark$ | Time       | $\checkmark$ |
|----------------|--------------|------------|--------------|
| 12:00 midnight |              | 12:00 noon |              |
| 1:40 a.m.      |              | 1:04 p.m.  |              |
| 3:25 a.m.      |              | 1:50 p.m.  |              |
| 4:57 a.m.      |              | 2:22 p.m   |              |
| 5:15 a.m.      |              | 3:10 p.m.  |              |
| 5:30 a.m.      |              | 3:45 p.m.  |              |
| 6:06 a.m.      |              | 4:16 p.m.  |              |
| 7:27 a.m.      |              | 5:30 p.m.  |              |
| 8:16 a.m.      |              | 6:06 p.m.  |              |
| 9:18 a.m.      |              | 7:15 p.m.  |              |
| 9:39 a.m.      |              | 8:29 p.m.  |              |
| 10:05 a.m.     |              | 9:15 p.m.  |              |
| 10:26 a.m.     |              | 10:40 p.m. |              |
| 11:21 a.m.     |              | 11:21 p.m. |              |
| 11:45 a.m.     |              | 11:50 p.m. |              |

## **Time Bingo Checklist**

| Time           | $\checkmark$ | Time       | $\checkmark$ |
|----------------|--------------|------------|--------------|
| 12:00 midnight |              | 12:00 noon |              |
| 1:40 a.m.      |              | 1:04 p.m.  |              |
| 3:25 a.m.      |              | 1:50 p.m.  |              |
| 4:57 a.m.      |              | 2:22 p.m   |              |
| 5:15 a.m.      |              | 3:10 p.m.  |              |
| 5:30 a.m.      |              | 3:45 p.m.  |              |
| 6:06 a.m.      |              | 4:16 p.m.  |              |
| 7:27 a.m.      |              | 5:30 p.m.  |              |
| 8:16 a.m.      |              | 6:06 p.m.  |              |
| 9:18 a.m.      |              | 7:15 p.m.  |              |
| 9:39 a.m.      |              | 8:29 p.m.  |              |
| 10:05 a.m.     |              | 9:15 p.m.  |              |
| 10:26 a.m.     |              | 10:40 p.m. |              |
| 11:21 a.m.     |              | 11:21 p.m. |              |
| 11:45 a.m.     |              | 11:50 p.m. |              |