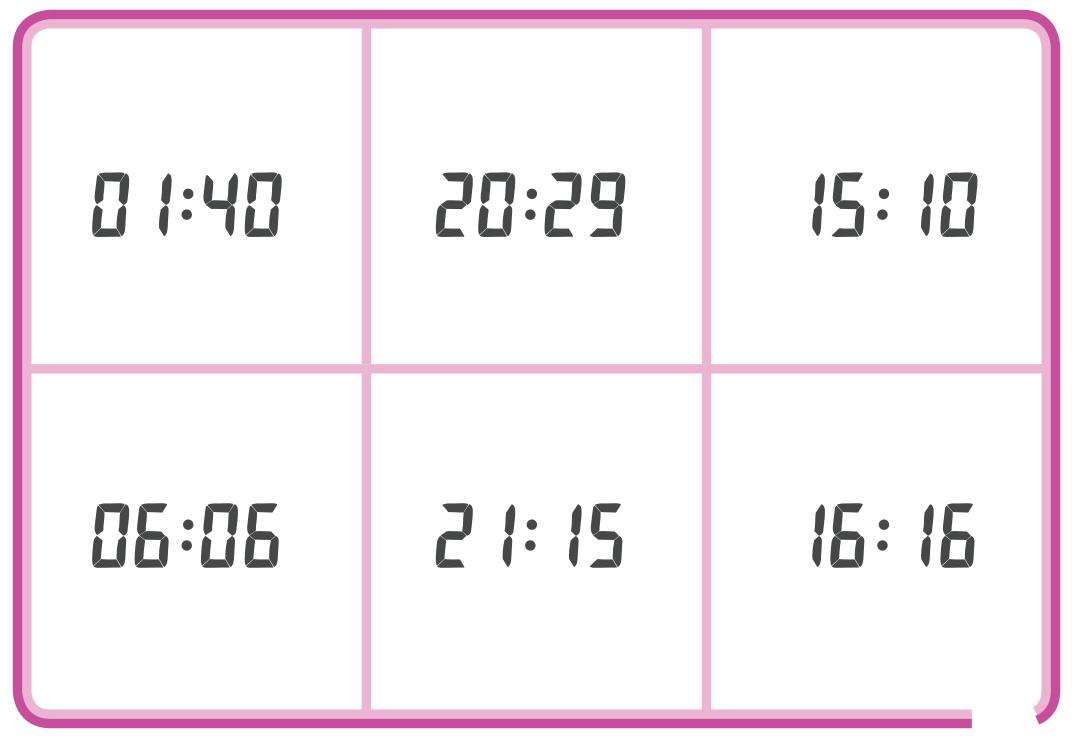

## Time Bingo Checklist

| Time           | $\checkmark$ | Time       | $\checkmark$ |
|----------------|--------------|------------|--------------|
| 12:00 midnight |              | 12:00 noon |              |
| 1:40 a.m.      |              | 1:04 p.m.  |              |
| 3:25 a.m.      |              | 1:50 p.m.  |              |
| 4:57 a.m.      |              | 2:22 p.m   |              |
| 5:15 a.m.      |              | 3:10 p.m.  |              |
| 5:30 a.m.      |              | 3:45 p.m.  |              |
| 6:06 a.m.      |              | 4:16 p.m.  |              |
| 7:27 a.m.      |              | 5:30 p.m.  |              |
| 8:16 a.m.      |              | 6:06 p.m.  |              |
| 9:18 a.m.      |              | 7:15 p.m.  |              |
| 9:39 a.m.      |              | 8:29 p.m.  |              |
| 10:05 a.m.     |              | 9:15 p.m.  |              |
| 10:26 a.m.     |              | 10:40 p.m. |              |
| 11:21 a.m.     |              | 11:21 p.m. |              |
| 11:45 a.m.     |              | 11:50 p.m. |              |

## **Time Bingo Checklist**

| Time           | $\checkmark$ | Time       | $\checkmark$ |
|----------------|--------------|------------|--------------|
| 12:00 midnight |              | 12:00 noon |              |
| 1:40 a.m.      |              | 1:04 p.m.  |              |
| 3:25 a.m.      |              | 1:50 p.m.  |              |
| 4:57 a.m.      |              | 2:22 p.m   |              |
| 5:15 a.m.      |              | 3:10 p.m.  |              |
| 5:30 a.m.      |              | 3:45 p.m.  |              |
| 6:06 a.m.      |              | 4:16 p.m.  |              |
| 7:27 a.m.      |              | 5:30 p.m.  |              |
| 8:16 a.m.      |              | 6:06 p.m.  |              |
| 9:18 a.m.      |              | 7:15 p.m.  |              |
| 9:39 a.m.      |              | 8:29 p.m.  |              |
| 10:05 a.m.     |              | 9:15 p.m.  |              |
| 10:26 a.m.     |              | 10:40 p.m. |              |
| 11:21 a.m.     |              | 11:21 p.m. |              |
| 11:45 a.m.     |              | 11:50 p.m. |              |