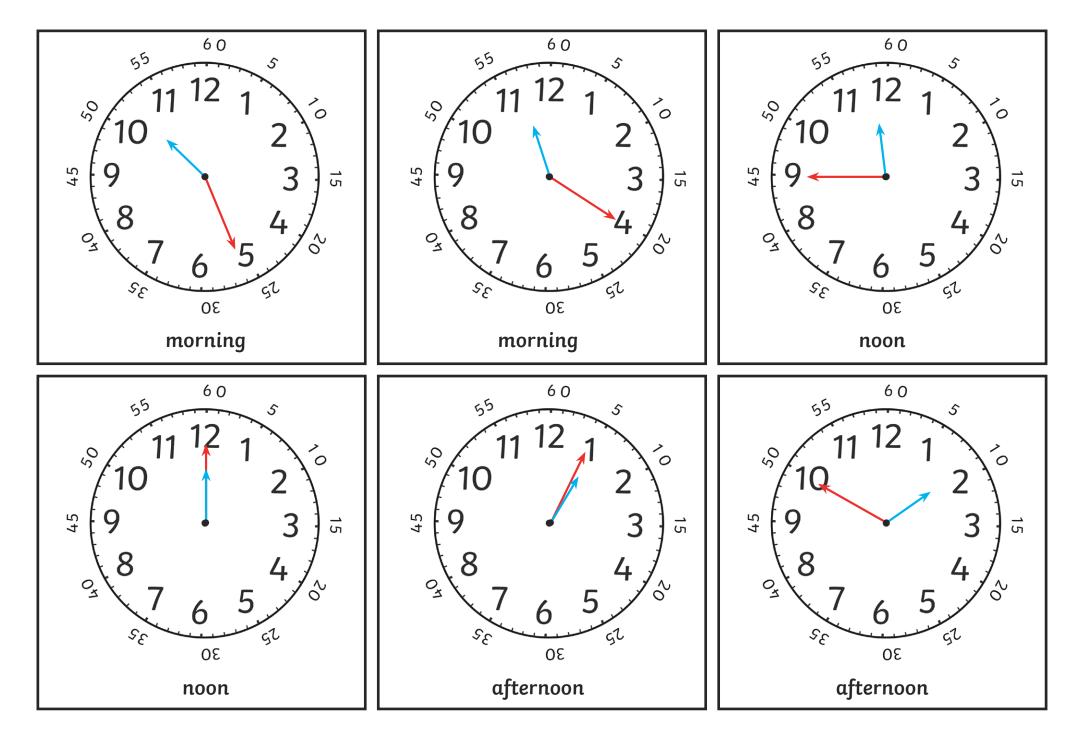

| midnight            | twenty to two in<br>the morning | twenty-five<br>past three in<br>the morning |
|---------------------|---------------------------------|---------------------------------------------|
| three minutes to    | quarter past five in            | half past five                              |
| five in the morning | the morning                     | in the morning                              |

| six minutes past six<br>in the morning          | twenty-seven<br>minutes past seven<br>in the morning | sixteen minutes<br>past eight in<br>the morning |
|-------------------------------------------------|------------------------------------------------------|-------------------------------------------------|
| eighteen minutes<br>past nine in<br>the morning | twenty-one<br>minutes to ten in<br>the morning       | five past ten<br>in the morning                 |