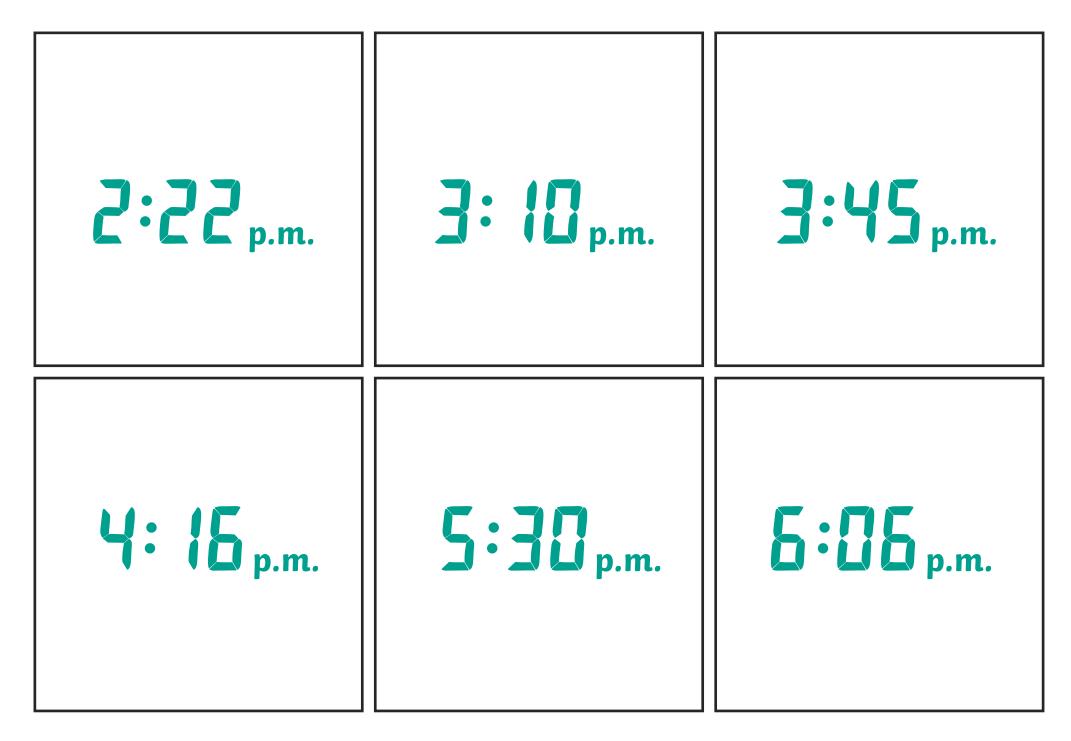

## Time Bingo Checklist

| Time           | $\checkmark$ | Time       | $\checkmark$ |
|----------------|--------------|------------|--------------|
| 12:00 midnight |              | 12:00 noon |              |
| 1:40 a.m.      |              | 1:04 p.m.  |              |
| 3:25 a.m.      |              | 1:50 p.m.  |              |
| 4:57 a.m.      |              | 2:22 p.m   |              |
| 5:15 a.m.      |              | 3:10 p.m.  |              |
| 5:30 a.m.      |              | 3:45 p.m.  |              |
| 6:06 a.m.      |              | 4:16 p.m.  |              |
| 7:27 a.m.      |              | 5:30 p.m.  |              |
| 8:16 a.m.      |              | 6:06 p.m.  |              |
| 9:18 a.m.      |              | 7:15 p.m.  |              |
| 9:39 a.m.      |              | 8:29 p.m.  |              |
| 10:05 a.m.     |              | 9:15 p.m.  |              |
| 10:26 a.m.     |              | 10:40 p.m. |              |
| 11:21 a.m.     |              | 11:21 p.m. |              |
| 11:45 a.m.     |              | 11:50 p.m. |              |

## **Time Bingo Checklist**

| Time           | $\checkmark$ | Time       | $\checkmark$ |
|----------------|--------------|------------|--------------|
| 12:00 midnight |              | 12:00 noon |              |
| 1:40 a.m.      |              | 1:04 p.m.  |              |
| 3:25 a.m.      |              | 1:50 p.m.  |              |
| 4:57 a.m.      |              | 2:22 p.m   |              |
| 5:15 a.m.      |              | 3:10 p.m.  |              |
| 5:30 a.m.      |              | 3:45 p.m.  |              |
| 6:06 a.m.      |              | 4:16 p.m.  |              |
| 7:27 a.m.      |              | 5:30 p.m.  |              |
| 8:16 a.m.      |              | 6:06 p.m.  |              |
| 9:18 a.m.      |              | 7:15 p.m.  |              |
| 9:39 a.m.      |              | 8:29 p.m.  |              |
| 10:05 a.m.     |              | 9:15 p.m.  |              |
| 10:26 a.m.     |              | 10:40 p.m. |              |
| 11:21 a.m.     |              | 11:21 p.m. |              |
| 11:45 a.m.     |              | 11:50 p.m. |              |

| twenty-two<br>minutes past two<br>in the afternoon | ten past three in<br>the afternoon | quarter to four in<br>the afternoon    |
|----------------------------------------------------|------------------------------------|----------------------------------------|
| sixteen minutes<br>past four in<br>the afternoon   | half past five in<br>the afternoon | six minutes past six<br>in the evening |